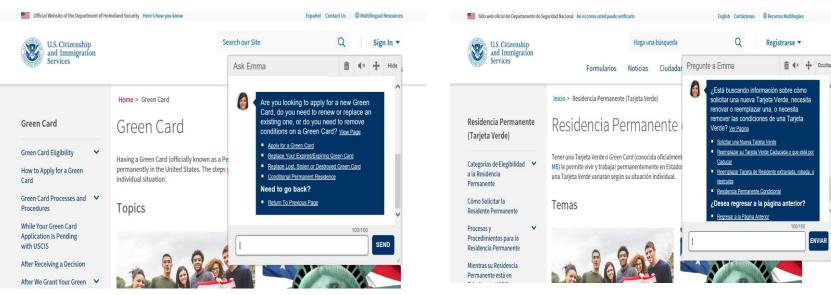

## **ASK EMMA**

### English: www.uscis.gov/Emma

### Spanish: www.uscis.gov/es/Emma

Send your feedback to: <a href="mailto:askemma@uscis.dhs.gov">askemma@uscis.dhs.gov</a>

Screen shots of Green Card pages and Emma tool on uscis.gov and uscis.gov/es as they existed November 2022