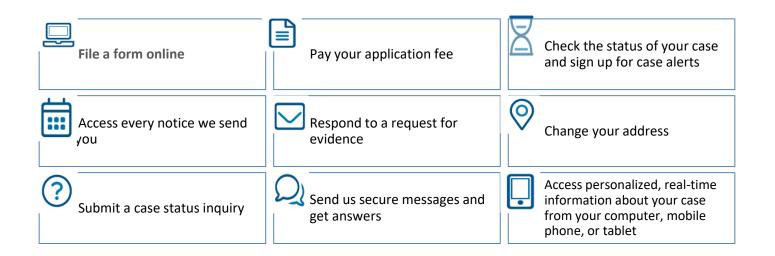

## **BENEFITS OF A USCIS ACCOUNT**

USCIS Creating a USCIS account is simple and free!

Visit uscis.gov for more information.