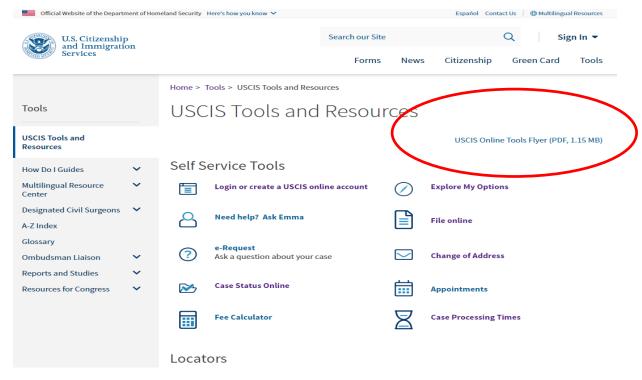

# **ONLINE TOOLS**

# **Online Tools**

Check for current office closure, COVID information and office location prior to visiting one of our offices.

- Office Closings
- USCIS Response to COVID-19
- Find A USCIS Office

#### **File Online**

Manage Your Case

Screen shot of uscis.gov homepage page as it existed November 2022

#### Our online tools and resources can deliver the information you need without having to call us or visit a field office.

Sign In 🔻

Tools

#### **Explore My Options**

Tell us a little about yourself so that we can present you with immigration options for which you might be eligible.

Screen shot of Online Tools page on uscis.gov as it existed November 2022

#### www.uscis.gov/tools