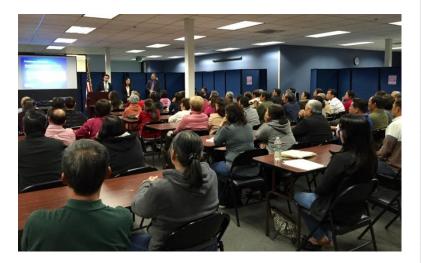

Public.Engagement@uscis.dhs.gov

Photo courtesy of USCIS USCIS Community Relations Officers provide a naturalization information session