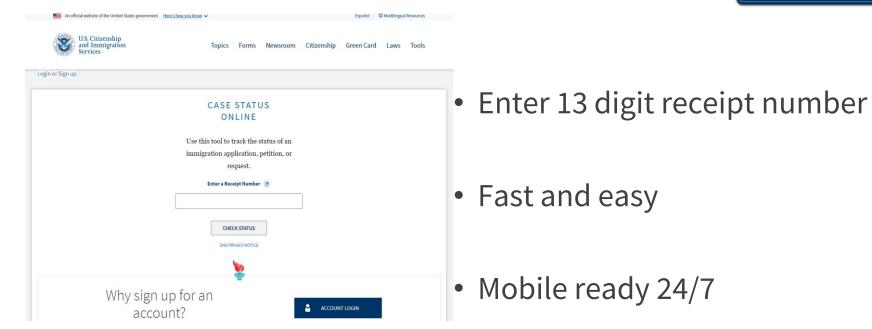

## **CHECK AVERAGE PROCESSING TIMES**

An official website of the United States government Here's how you know V

Español 🛛 🌐 Multilingual Resources

•

Topics Forms Newsroom Citizenship Green Card Laws Tools

Para tener acceso a este sitio en Español, presione aquí

Historical National Median Processing Time (in Months) for All USCIS Offices for Select Forms By Fiscal Year

Fiscal Year 2017 to 2022 (up to September 30, 2022)