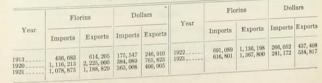

es, 310 rice mills, 187 sugar mills, 206 tea factories, 150 tobacco, 111 chemical establishments.

Transportation and communication .- Ocean shipping, 1923: Clearances-14.821 vessels of 18,889,000 tons. Principal ports: Soerabaya, Tandjoengpriok

(Batavia's harbor), Semarang. Railroads, 1923: Total mileage, 4,332; 1,398 locomotives; 3,119 passenger cars, 27,518 freight cars; 132,696,000 passengers carried; 12,876,000 tons of

freight; gross receipts (1924), 103,199,000 florins. Postal service, 1923: 548 stations, 80,266,600 pieces of mail handled. Telegraphs, 1924: 294 stations, 6,830 miles of wire, 1,997,600 messages. Telephones, 1924: 36,300 instruments, 106,000 miles of wire (estimated).

#### Foreign trade .--

TOTAL IMPORTS AND EXPORTS

#### [Private trade only; values in thousands]



 $45210 - 25^{\dagger} - 45$ 

#### DEPARTMENT OF COMMERCE

HERBERT HOOVER, SECRETARY

# COMMERCE YEARBOOK 1928

-SIXTH NUMBER

#### Vol. I-UNITED STATES

COMMENCING WITH THIS ISSUE THE COMMERCE YEARBOOK WILL BE DESIGNATED BY THE YEAR IN WHICH IT IS PUBLISHED CONSEQUENTLY THERE WAS NO ISSUE BEARING DATE 1927

COMPILED BY THE BUREAU OF FOREIGN AND DOMESTIC COMMERCE JULIUS KLEIN, DIRECTOR



#### **PRICE \$1.25**

Sold by the Superintendent of Documents, U. S. Government Printing Office Washington, D. C.

> UNITED STATES GOVERNMENT PRINTING OFFICE WASHINGTON 1928

TEXTILES: COTTON GOODS

493

foreign market for United States cotton cloth, increased its purchases from 70,004,000 square yards in 1926 to 79,995,000 square vards in 1927, the latter figure being more than three and one-half tim