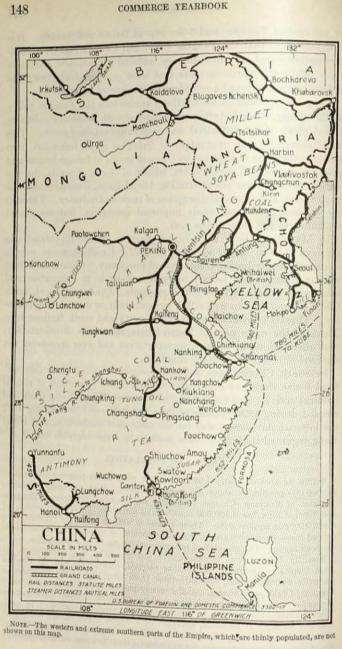

acity in both 1926 and 1927. Prices of raw wool declined slightly from February to May and advanced gradually in the latter half of the year. Yarn prices followed the general trend of wool prices, while cloth prices were fairly steady throughout 1927.

# DEPARTMENT OF COMMERCE

WILLIAM F. WHITING, SECRETARY

# **COMMERCE YEARBOOK** 1928

-{SIXTH NUMBER}-

## Vol. II-FOREIGN COUNTRIES

COMMENCING WITH THIS ISSUE THE COMMERCE YEARBOOK WILL BE DESIGNATED BY THE YEAR IN WHICH IT IS PUBLISHED AND CONSEQUENTLY THERE WAS NO ISSUE BEARING DATE 1927

COMPILED BY THE BUREAU OF FOREIGN AND DOMESTIC COMMERCE JULIUS KLEIN, DIRECTOR



**PRICE \$1.25** Sold by the Superintendent of Documents, U. S. Government Printing Office Washington, D. C.

> UNITED STATES GOVERNMENT PRINTING OFFICE WASHINGTON 1928



| Province (capital)                                                                                                                  | Area,<br>square<br>miles                                        | Popula-<br>tion, ap-<br>proxi-<br>mate,<br>thou-<br>sands <sup>1</sup> | Province (capital) s                                     | Area,<br>quare<br>miles                               | Popula-<br>tion, ap-<br>proxi-<br>mate,<br>thou-<br>sands 1 |
|-------------------------------------------------------------------------------------------------------------------------------------|-----------------------------------------------------------------|------------------------------------------------------------------------|----------------------------------------------------------|-------------