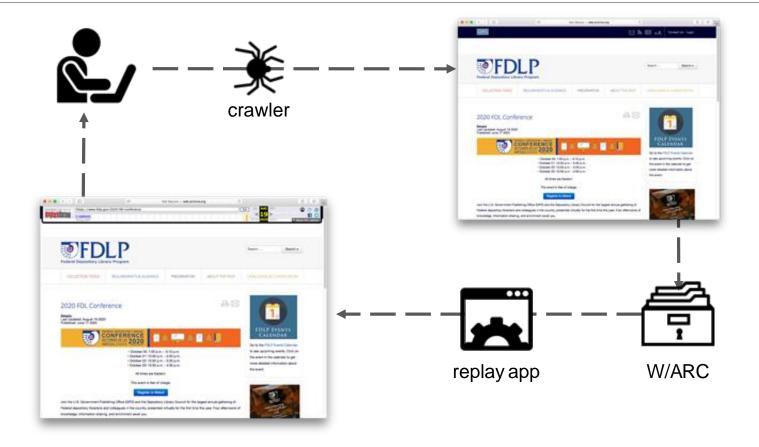

## **The Wayback Machine**

The largest publicly available web archive in existence.

## https://archive.org/web/

- > 300 Billion Web Pages
- > 100 million websites
- > 150 languages
- ~ 1 billion URLs added per week