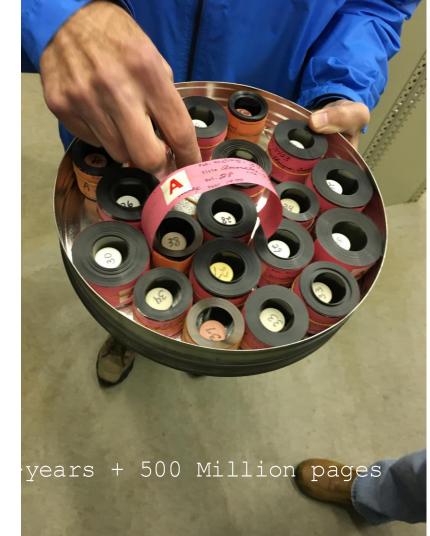

# 1. Books Digitization Group

- 2. Digitizing Government Information
- 3. Projects and Possibilities

"We began in 1996 by archiving the Internet itself, a medium that was just beginning to grow in use. Like newspapers, the content published on the web was ephemeral - but unlike newspapers, no one was saving it."

Brewster Kahle, Founder & Digital Librarian

The Internet Archive offers over 20,000,000 freely downloadable books and texts. There is also a collection of 1.8 million modern eBooks that may be borrowed by anyone with a free archive.org account.