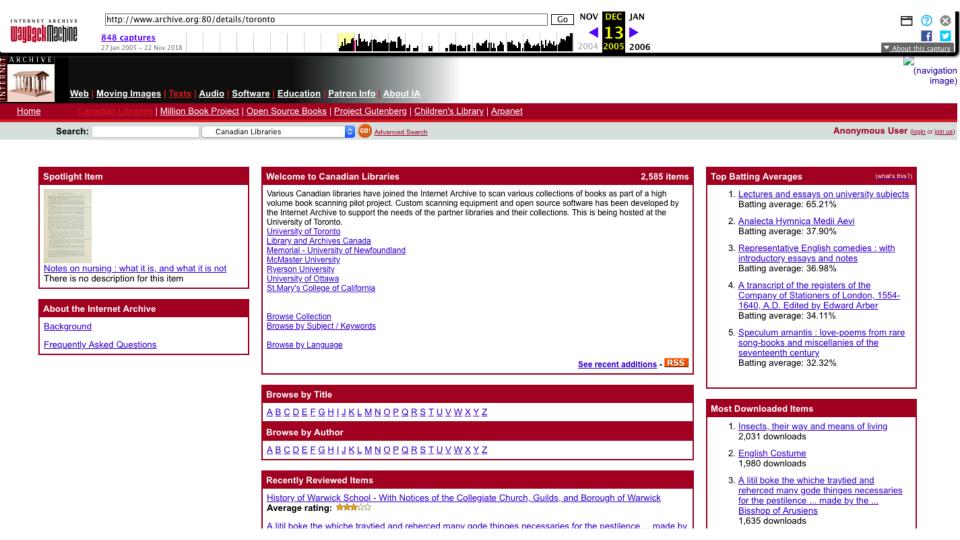

## **The Wayback Machine**

The largest publicly available web archive in existence.

## https://archive.org/web/

- > 300 Billion Web Pages
- > 100 million websites
- > 150 languages
- ~ 1 billion URLs added per week

## **The Wayback Machine**