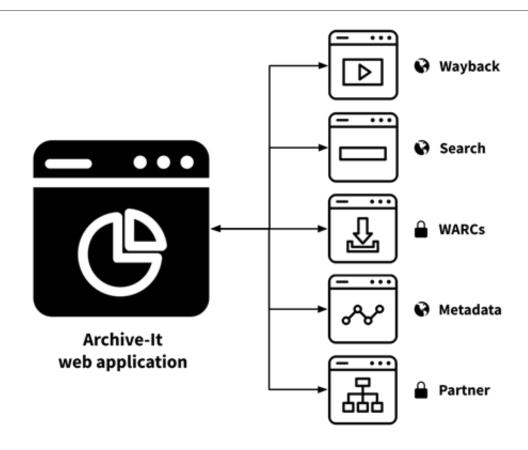

## **ARCHIVE-IT**

#### **Archive-It**

## https://archive-it.org

#### Curator controlled

- > 700 partner organizations
- ~ 2 PB of web data collected

Full text and metadata searchable

APIs for archives, metadata, search, &c.