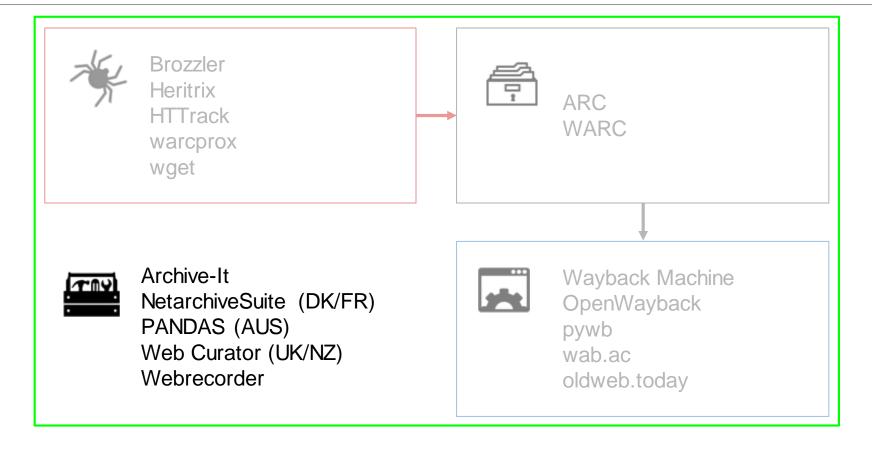

## **ARCHIVE-IT**

#### **Archive-It**

## https://archive-it.org

#### Curator controlled

- > 700 partner organizations
- ~ 2 PB of web data collected

Full text and metadata searchable

APIs for archives, metadata, search, &c.