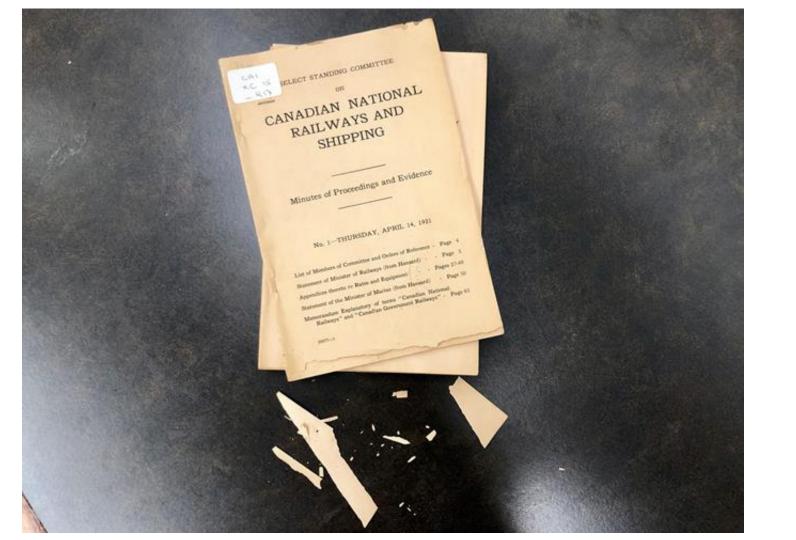

- Published 1900
- Well used and showing serious signs of wear
- Several challenges during digitization

C.-. Universe fractioner of the Value of the Principal Imports (Derivate) unional for Communities in Counts and the Dates milested thereon during the seniol of July, 1906 and 1906, respectively.