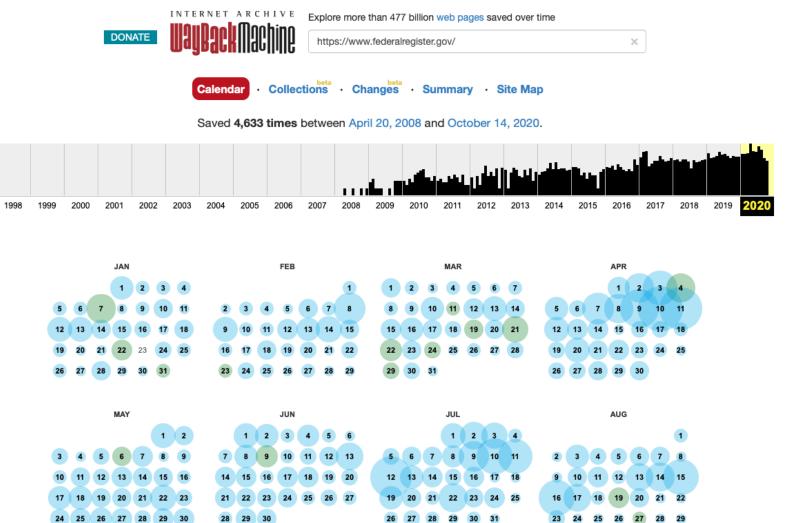

## **The Wayback Machine**

The largest publicly available web archive in existence.

## https://archive.org/web/

- > 300 Billion Web Pages
- > 100 million websites
- > 150 languages
- ~ 1 billion URLs added per week