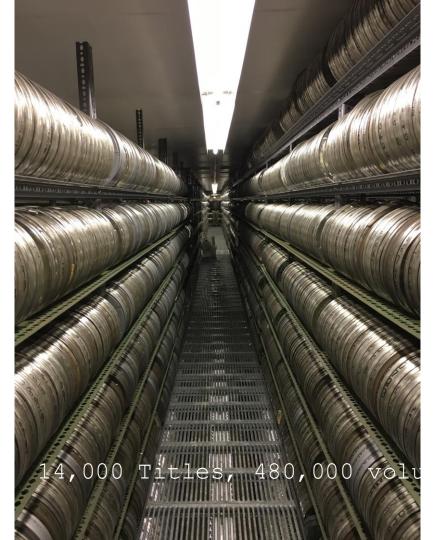

# 1. Books Digitization Group

- 2. Digitizing Government Information
- 3. Projects and Possibilities

"We began in 1996 by archiving the Internet itself, a medium that was just beginning to grow in use. Like newspapers, the content published on the web was ephemeral - but unlike newspapers, no one was saving it."

Brewster Kahle, Founder & Digital Librarian

The Internet Archive offers over 20,000,000 freely downloadable books and texts. There is also a collection of 1.8 million modern eBooks that may be borrowed by anyone with a free archive.org account.