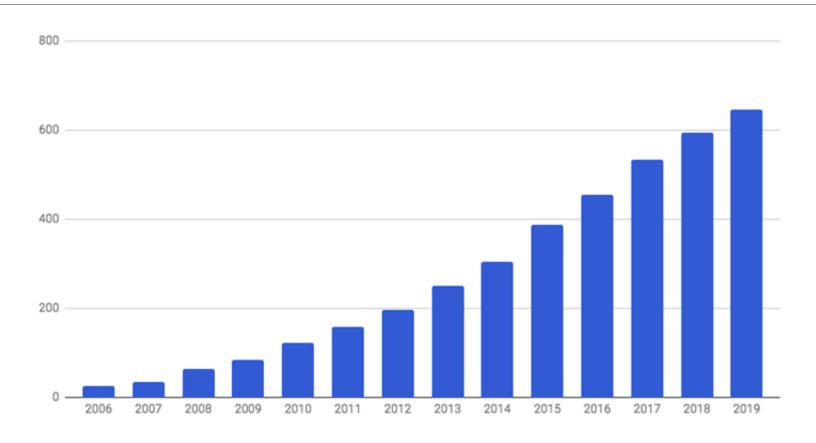

#### Curator controlled

- > 700 partner organizations
- ~ 2 PB of web data collected

Full text and metadata searchable

APIs for archives, metadata, search, &c.