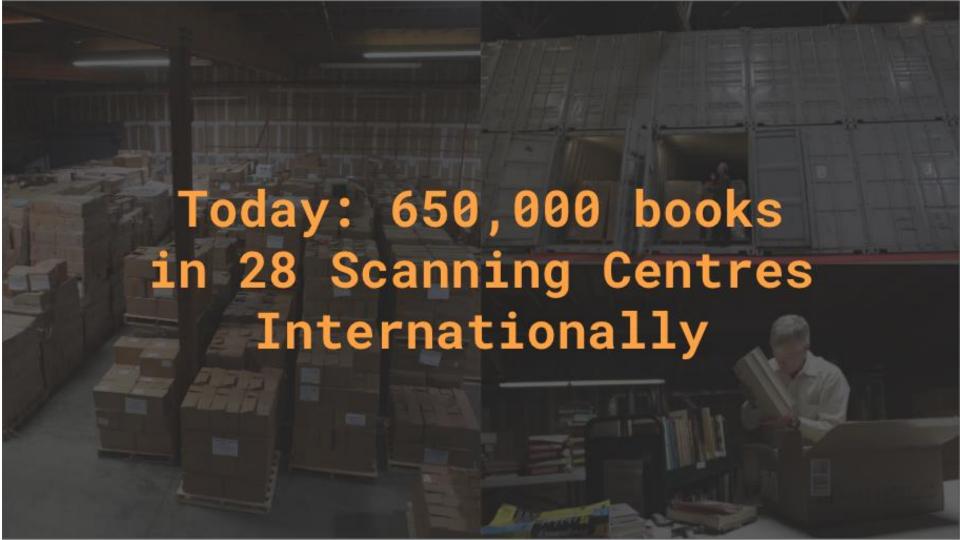

# 1. Books Digitization Group

- 2. Digitizing Government Information
- 3. Projects and Possibilities

"We began in 1996 by archiving the Internet itself, a medium that was just beginning to grow in use. Like newspapers, the content published on the web was ephemeral - but unlike newspapers, no one was saving it."

Brewster Kahle, Founder & Digital Librarian

The Internet Archive offers over 20,000,000 freely downloadable books and texts. There is also a collection of 1.8 million modern eBooks that may be borrowed by anyone with a free archive.org account.