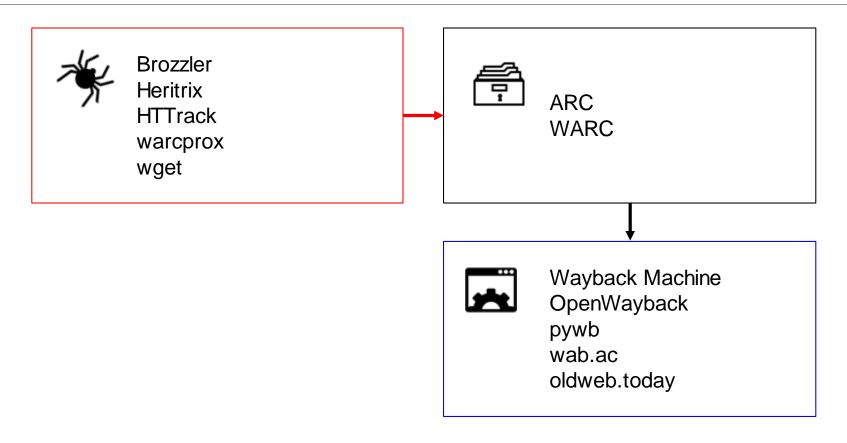

# **Partnership Opportunities with the Internet**

## **Archive**

Web archiving in libraries

October 21, 2020

Karl-Rainer Blumenthal Web Archivist, Internet Archive



Web archiving is the process of collecting, preserving, and enabling access to web-published materials.

Average lifespan of a webpage

# 92 days











# WEB ARCHIVING TECHNOLOGY







## WEB ARCHIVING TECHNOLOGY









# Karl has dysentery.

## Press ENTER to size up the situation

Date: July 28, 1848

Weather: warm

Health: poor

Food: 418 pounds Next landmark: 35 miles

Miles traveled: 795 miles

## Press SPACE BAR to continue







## **The Wayback Machine**

The largest publicly available web archive in existence.

## https://archive.org/web/

- > 300 Billion Web Pages
- > 100 million websites
- > 150 languages
- ~ 1 billion URLs added per week







## **The Wayback Machine**

The largest publicly available web archive in existence.

## https://archive.org/web/

- > 300 Billion Web Pages
- > 100 million websites
- > 150 languages
- ~ 1 billion URLs added per week







## **The Wayback Machine**

#### Limitations:

Lightly curated
Completeness
Temporal coh