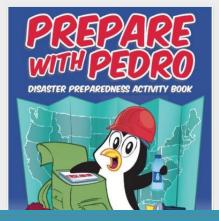

#### **Prepare with Pedro**

Hil I'm Pedro the Penguin! I'm traveling around the United States to visit my friends and learn how they prepare. I'd like you to come. Emergencies and disasters can happen anywhere, but there are ways to help you stay safe. Follow along, and we can learn together!

#### Disaster Preparedness Activity Book

Prepare with Pedro is a joint product of FEMA and the American Red Cross. The Prepare with Pedro: Disaster Preparedness Activity Book is designed to teach young children and their families about how to stay safe during disasters and emergencies. The book follows Pedro around the United States and offers safety advice through crosswords, coloring pages, matching games, and more. The Disaster Preparedness Activity Book is available for download in 6 languages. You can also order free copies in English and Spanish from the FEMA Warehouse.