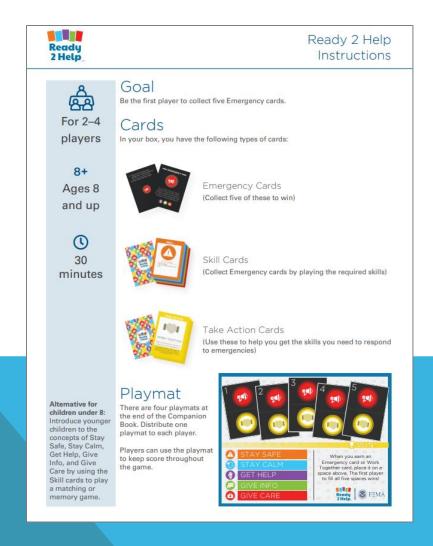

s and disasters can happen anywhere, but there are ways to help you stay safe. Follow along, and we can learn together!



#### Disaster Preparedness Activity Book

Prepare with Pedro is a joint product of FEMA and the American Red Cross. The Prepare with Pedro: Disaster Preparedness Activity Book is designed to teach young children and their families about how to stay safe during disasters and emergencies. The book follows Pedro around the United States and offers safety advice through crosswords, coloring pages, matching games, and more. The Disaster Preparedness Activity Book is available for download in 6 languages. You can also order free copies in English and Spanish from the FEMA Warehouse.



### **FEMA**

#### Ready.gov - Ready 2 Help game

### https://www.ready.gov/ready-2-help





## **READY.GOV (CONTINUED)**

| 🐮 FEMA                                              | Ready Materials Order Form                                                                                                                                                                                                                                                                                                                                           |