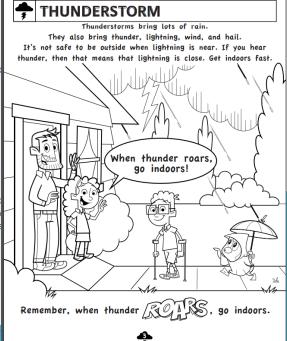

#### Disaster Preparedness Activity Book

Prepare with Pedro is a joint product of FEMA and the American Red Cross. The Prepare with Pedro: Disaster Preparedness Activity Book is designed to teach young children and their families about how to stay safe during disasters and emergencies. The book follows Pedro around the United States and offers safety advice through crosswords, coloring pages, matching games, and more. The Disaster Preparedness Activity Book is available for download in 6 languages. You can also order free copies in English and Spanish from the FEMA Warehouse.