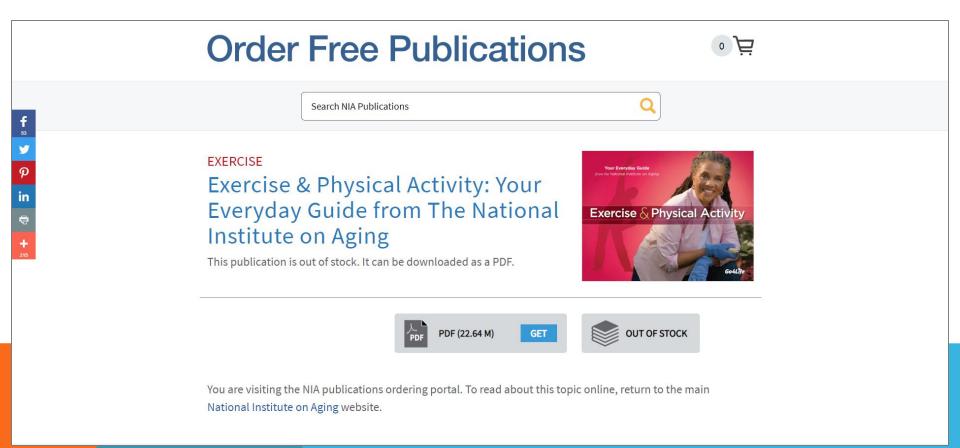

### National Institute on Aging: https://www.nia.nih.gov/

National Institute on Aging: <u>https://www.nia.nih.gov/</u>

## EXERCISE BOOK <u>HTTPS://ORDER.NIA.NIH.GOV/SITES/DEFAULT/</u> <u>FILES/2018-04/NIA-EXERCISE-GUIDE.PDF</u>