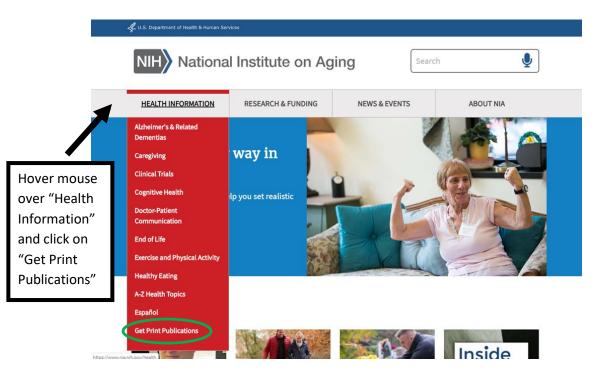

### National Institute on Aging: https://www.nia.nih.gov/

National Institute on Aging: <u>https://www.nia.nih.gov/</u>

## EXERCISE BOOK <u>HTTPS://ORDER.NIA.NIH.GOV/SITES/DEFAULT/</u> <u>FILES/2018-04/NIA-EXERCISE-GUIDE.PDF</u>

## WHAT'S ON YOUR PLATE? <u>HTTPS://ORDER.NIA.NIH.GOV/SITES/DEFAULT/</u> <u>FILES/2019-05/WHATS-ON-YOUR-PLATE-</u> <u>508.PDF</u>