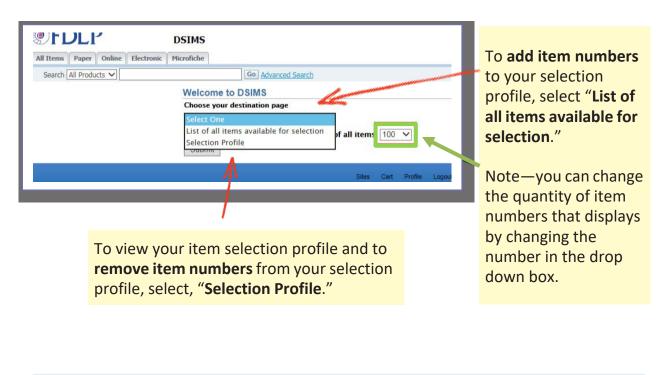

### List of All Items Available for Selection

To view your current selection profile, click on "Selection Profile."

To add item numbers to your selection profile, check the box next to it and click "Add to Profile." EL item numbers (digital or online content) become effective in your selection profile immediately.