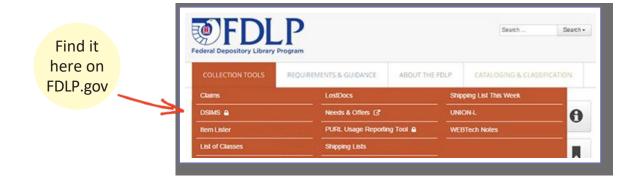

# Depository Selection Information Management System (DSIMS)

Use **DSIMS** to make changes to your selection profile.

Log into the (DSIMS) using your FDL number and password.

More information about managing your item selection profile can be found at <u>Amending Your Library's Selection Profile.</u>