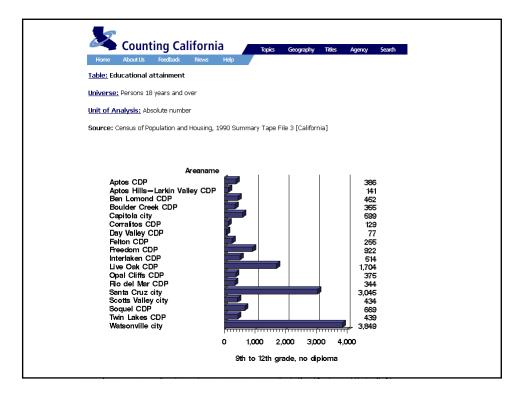

| Home Abo                                   | out Us F               | eedback Nev                      | vs Help                                        |                                                                                                      |                     |                      |                                    |  |
|--------------------------------------------|------------------------|----------------------------------|------------------------------------------------|------------------------------------------------------------------------------------------------------|---------------------|----------------------|------------------------------------|--|
| Table: Educational attainment              |                        |                                  | Work                                           | Work with this table:                                                                                |                     |                      |                                    |  |
| <u>Universe:</u> Persons 18 years and over |                        |                                  | :                                              | <ul> <li>display: [<u>print format</u>]</li> <li>click on column labels for graphing</li> </ul>      |                     |                      |                                    |  |
| Unit of Analysis: Absolute number          |                        |                                  | :                                              | <ul> <li>download data as: [ <u>.csv</u> ]</li> <li>download metadata as: [ <u>.csv</u> ]</li> </ul> |                     |                      |                                    |  |
| Source: Cens<br>File 3 [Californ           |                        | Ilation and Hous                 | sing, 1990 Summary `                           | Таре                                                                                                 | L <u>.AIII</u> J    |                      |                                    |  |
| Areaname                                   | Less than<br>9th grade | 9th to 12th grade,<br>no diploma | High school graduate<br>(includes equivalency) | Some college,<br>no degree                                                                           | Associate<br>degree | Bachelor s<br>degree | Graduate or<br>professional degree |  |
| Aptos CDP                                  | 197                    | 386                              | 1,189                                          | 2,250                                                                                                | 772                 | 1,662                | 909                                |  |
| Aptos Hills-Larkin<br>Valley CDP           | 17                     | 141                              | 344                                            | 556                                                                                                  | 152                 | 258                  | 181                                |  |
| Ben Lomond CDP                             | 68                     | 452                              | 1,023                                          | 1,861                                                                                                | 678                 | 1,170                | 445                                |  |
| Boulder Creek CDP                          | 73                     | 355                              | 1,152                                          | 1,561                                                                                                | 485                 | 877                  | 233                                |  |
| Capitola city                              | 283                    | 599                              | 1,711                                          | 2,790                                                                                                | 724                 | 1,652                | 511                                |  |
| Corralitos CDP                             | 156                    | 129                              | 464                                            | 536                                                                                                  | 209                 | 322                  | 162                                |  |
| Day Valley CDP                             | 72                     | 77                               | 282                                            | 551                                                                                                  | 245                 | 425                  | 280                                |  |
| Felton CDP                                 | 69                     | 255                              | 893                                            | 1,121                                                                                                | 334                 | 959                  | 358                                |  |
| Freedom CDP                                | 1,968                  | 922                              | 1,197                                          | 881                                                                                                  | 177                 | 267                  | 79                                 |  |
| Interlaken CDP                             | 1,130                  | 514                              | 1,169                                          | 906                                                                                                  | 180                 | 317                  | 64                                 |  |
| Live Oak CDP                               | 861                    | 1,704                            | 2,459                                          | 3,329                                                                                                | 865                 | 1,632                | 769                                |  |
| Opal Cliffs CDP                            | 200                    |                                  | 886                                            | 1,755                                                                                                | 248                 | 942                  | 416                                |  |
| Rio del Mar CDP                            | 40                     | 344                              | 1,173                                          | 1,968                                                                                                | 874                 | 1,676                | 1,208                              |  |
| Santa Cruz city                            | 2,320                  |                                  | 7,129                                          | 13,389                                                                                               | 2,890               | 7,398                | 4,041                              |  |
| Scotts Valley city                         | 140                    |                                  | 1,277                                          | 1,951                                                                                                | 549                 | 1,626                | 727                                |  |
| Soquel CDP                                 | 231                    | 669                              | 1,437                                          | 1,863                                                                                                | 852                 | 1,389                | 667                                |  |
| Twin Lakes CDP                             | 436                    | 439                              | 719                                            | 1,207                                                                                                | 545                 | 762                  | 374                                |  |
| Watsonville citv                           | 6,439                  | 3,849                            | 4,706                                          | 3,533                                                                                                | 1.000               | 1.357                | 639                                |  |