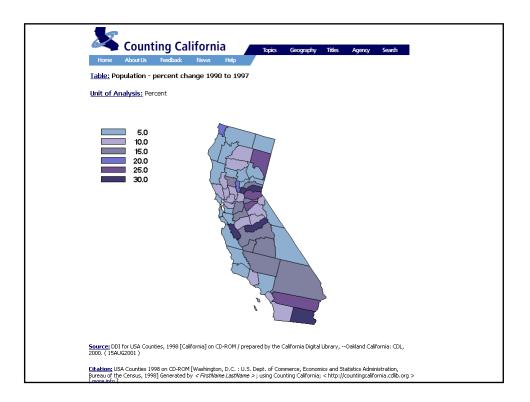

| Home Abo                                   | out Us F               | eedback Nev                      | vs Help                                        |                                                                                                      |                     |                      |                                    |  |
|--------------------------------------------|------------------------|----------------------------------|------------------------------------------------|------------------------------------------------------------------------------------------------------|---------------------|----------------------|------------------------------------|--|
| Table: Educational attainment              |                        |                                  | Work                                           | Work with this table:                                                                                |                     |                      |                                    |  |
| <u>Universe:</u> Persons 18 years and over |                        |                                  | :                                              | <ul> <li>display: [<u>print format</u>]</li> <li>click on column labels for graphing</li> </ul>      |                     |                      |                                    |  |
| Unit of Analysis: Absolute number          |                        |                                  | :                                              | <ul> <li>download data as: [ <u>.csv</u> ]</li> <li>download metadata as: [ <u>.csv</u> ]</li> </ul> |                     |                      |                                    |  |
| Source: Cens<br>File 3 [Californ           |                        | Ilation and Hous                 | sing, 1990 Summary `                           | Таре                                                                                                 | L <u>.AIII</u> J    |                      |                                    |  |
| Areaname                                   | Less than<br>9th grade | 9th to 12th grade,<br>no diploma | High school graduate<br>(includes equivalency) | Some college,<br>no degree                                                                           | Associate<br>degree | Bachelor s<br>degree | Graduate or<br>professional degree |  |
| Aptos CDP                                  | 197                    | 386                              | 1,189                                          | 2,250                                                                                                | 772                 | 1,662                | 909                                |  |
| Aptos Hills-Larkin<br>Valley CDP           | 17                     | 141                              | 344                                            | 556                                                                                                  | 152                 | 258                  | 181                                |  |
| Ben Lomond CDP                             | 68                     | 452                              | 1,023                                          | 1,861                                                                                                | 678                 | 1,170                | 445                                |  |
| Boulder Creek CDP                          | 73                     | 355                              | 1,152                                          | 1,561                                                                                                | 485                 | 877                  | 233                                |  |
| Capitola city                              | 283                    | 599                              | 1,711                                          | 2,790                                                                                                | 724                 | 1,652                | 511                                |  |
| Corralitos CDP                             | 156                    | 129                              | 464                                            | 536                                                                                                  | 209                 | 322                  | 162                                |  |
| Day Valley CDP                             | 72                     | 77                               | 282                                            | 551                                                                                                  | 245                 | 425                  | 280                                |  |
| Felton CDP                                 | 69                     | 255                              | 893                                            | 1,121                                                                                                | 334                 | 959                  | 358                                |  |
| Freedom CDP                                | 1,968                  | 922                              | 1,197                                          | 881                                                                                                  | 177                 | 267                  | 79                                 |  |
| Interlaken CDP                             | 1,130                  | 514                              | 1,169                                          | 906                                                                                                  | 180                 | 317                  | 64                                 |  |
| Live Oak CDP                               | 861                    | 1,704                            | 2,459                                          | 3,329                                                                                                | 865                 | 1,632                | 769                                |  |
| Opal Cliffs CDP                            | 200                    |                                  | 886                                            | 1,755                                                                                                | 248                 | 942                  | 416                                |  |
| Rio del Mar CDP                            | 40                     | 344                              | 1,173                                          | 1,968                                                                                                | 874                 | 1,676                | 1,208                              |  |
| Santa Cruz city                            | 2,320                  |                                  | 7,129                                          | 13,389                                                                                               | 2,890               | 7,398                | 4,041                              |  |
| Scotts Valley city                         | 140                    |                                  | 1,277                                          | 1,951                                                                                                | 549                 | 1,626                | 727                                |  |
| Soquel CDP                                 | 231                    | 669                              | 1,437                                          | 1,863                                                                                                | 852                 | 1,389                | 667                                |  |
| Twin Lakes CDP                             | 436                    | 439                              | 719                                            | 1,207                                                                                                | 545                 | 762                  | 374                                |  |
| Watsonville citv                           | 6,439                  | 3,849                            | 4,706                                          | 3,533                                                                                                | 1.000               | 1.357                | 639                                |  |