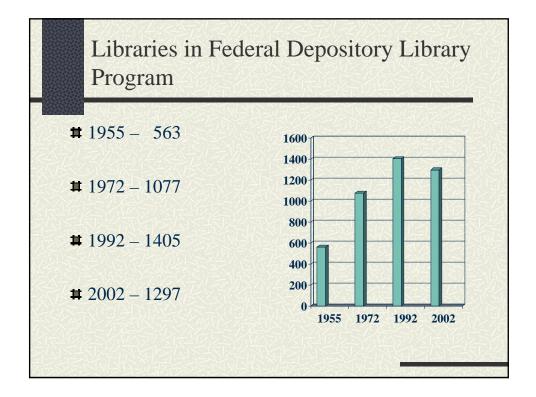

Qualities of a successful depository library

- **#** Strong customer focus
- **#** Community profile
- Aware of benefits of depository program to the library and the community
- # Attentive to authoritativeness of sources
- **#** Buy-in at all levels within the institution



- Approach selection with flexibility and with a fiscal responsibility
- Seek partnerships and collaborative relationships with others
- # Let others know about resources available
- # Committed to continuous process
  improvement













- Authoritative sources already paid for with tax dollars
- Value of using the free and readily accessible before the value-added, but costly, commercial alternatives