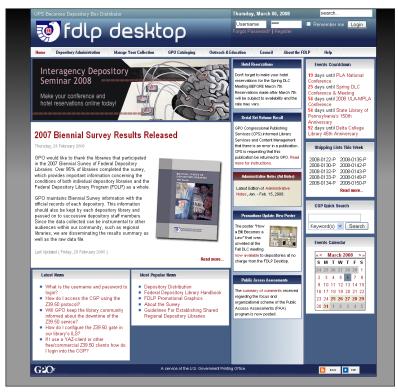

The 2007 Biennial Survey was conducted on fdlp.gov and the results were made available in the file repository on the site (right).

The Desktop received over 600 orders for free FDLP promotional materials through our virtual store (below).