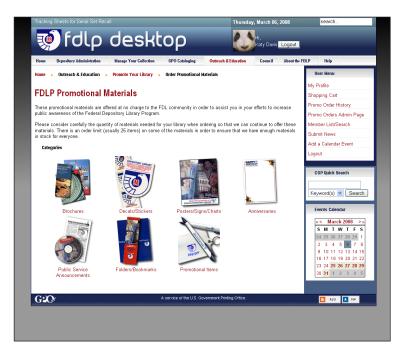

The 2007 Biennial Survey was conducted on fdlp.gov and the results were made available in the file repository on the site (right).

The Desktop received over 600 orders for free FDLP promotional materials through our virtual store (below).