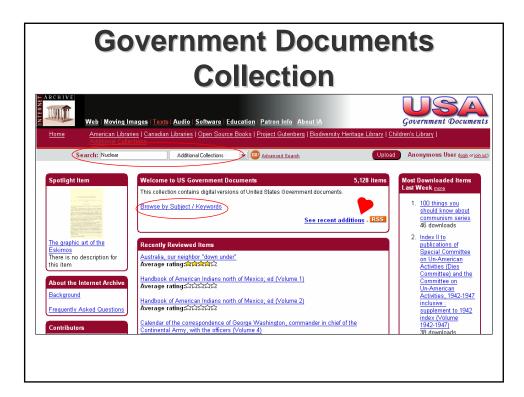

|  |  |
| AND Date:                                                            |   | YYYY 💌 M    | М 💌 🛛   | DD 💌                                                                                    |  |  |
| AND Date range:                                                      |   | YYYY 💌 M    | М 💌 🛛   |                                                                                         |  |  |
|                                                                      |   |             |         | Search                                                                                  |  |  |
|                                                                      |   |             |         |                                                                                         |  |  |









| View the book                                                                                                                                                   | Cold War era human subject experimentation : hearing before the Legislation ar<br>Security Subcommittee of the Committee on Government Operations, House of<br>Representatives, One Hundred Third Congress, second session, September 28,<br>Author: United States. Congress. House. Committee on Government Operations. Legislation and National S<br>Subcommittee<br>Subject: Human experimentation in medicine United States; Medical ethics United States; Radiation I<br>Research United States<br>Publisher: Washington : U.S. G.P.O. : For sale by the U.S. G.P.O. Supt. of Docs. Congressional Sales O<br>Possible convirted the NoT IN COPYRI