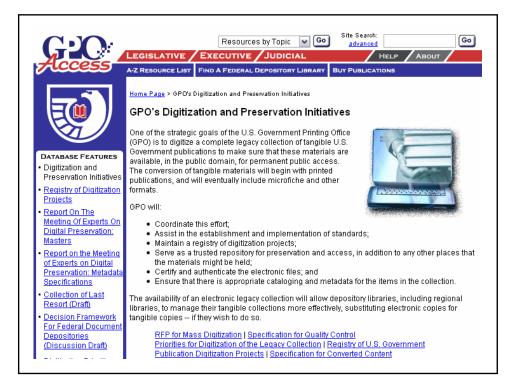

| rn to Search Save Add Holdings Modify Holdings Delete Close                   |       |  |  |  |  |  |  |
|                                                                                                                                                                                                                                                                                                                                                                               |                                                                               |       |  |  |  |  |  |  |