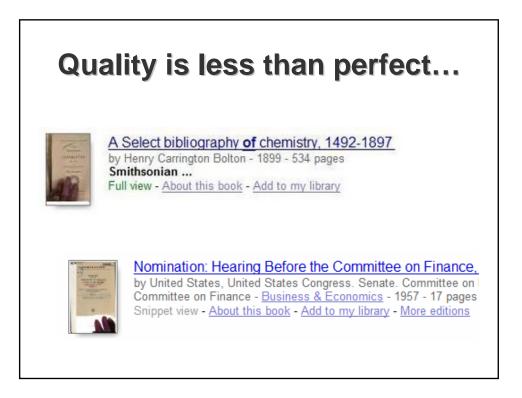

|
| abraham_lincoln (1)<br>african_americans (2)<br>agriculture (3)<br>anatomy (1)<br>anthropology (1)                                                                                                | Federal Aid in Domestic Disturbances. 1787-1903: 1787-1903<br>by United States Adjutant-General's Office, Frederick T. Wilson, United States Congress<br>Senate - <u>United States</u> - 1903 - 394 pages - Full view<br>Labels: <u>african_americans</u> , <u>louisiana</u> , reconstruction, riots, new_orleans                                                                                                                                                                                                             |







| S                       | earching for                                                                                 | Federal Docs                                   |
|-------------------------|----------------------------------------------------------------------------------------------|------------------------------------------------|
| GOOSIG<br>Book Search 8 | Advanced Book Search                                                                         | About Googi                                    |
| Find results            | with all of the words with the exact phrase with at least one of the words without the words | 10 results 💌 [Google Search]                   |
| Search:                 | OAll books OLimited preview and full view <ul> <li>Full</li> </ul>