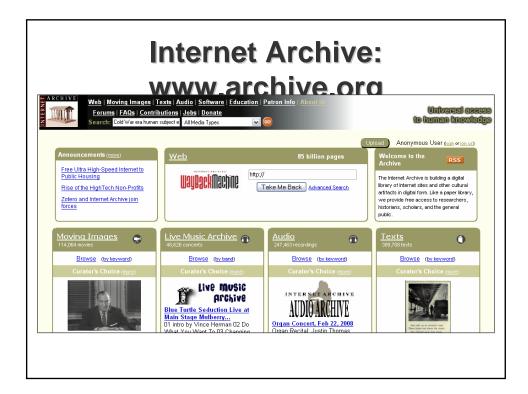

|                           |                                                         | d to my library - More                          | aditiona                                 |





| Advanced Search                                                      |   |             |         |                                                                                         |  |  |
|----------------------------------------------------------------------|---|-------------|---------|-----------------------------------------------------------------------------------------|--|--|
| Advanced Search                                                      |   |             |         |                                                                                         |  |  |
| This form allows you to perform<br>criteria, you must select one oth |   | search. You | only ne | ed to fill in one field below. This can be any field. If you select "not" as your match |  |  |
| Any fiel