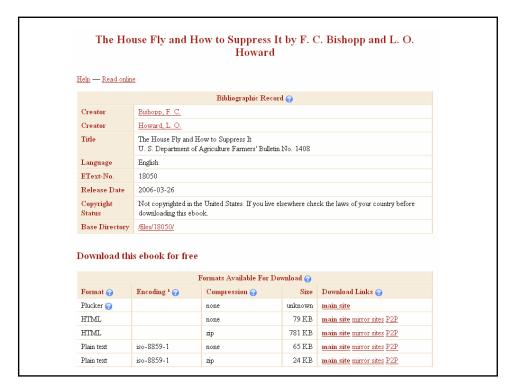

Any                                           |  |  |  |  |  |  |  |
| Filetype:         | Any                                           |  |  |  |  |  |  |  |
| Etext-No.:        |                                               |  |  |  |  |  |  |  |
| Full Text:        | GPO OR "Government Printing Office"           |  |  |  |  |  |  |  |
|                   | Search Reset                                  |  |  |  |  |  |  |  |
|                   |                                               |  |  |  |  |  |  |  |
|                   |                                               |  |  |  |  |  |  |  |
|                   |                                               |  |  |  |  |  |  |  |
|                   |                                               |  |  |  |  |  |  |  |





| todify i   |                           |          |         |                                           |                   |                     |                  |                                               | - 1             |
|------------|---------------------------|----------|---------|-------------------------------------------|-------------------|---------------------|------------------|-----------------------------------------------|-----------------|
|            | Kiel -                    | .E       | E 🤡 🗄   |                                           |                   |                     |                  |                                               | - 1             |
| <b>.</b>   | -   100                   |          | F 🗙 🖟   |