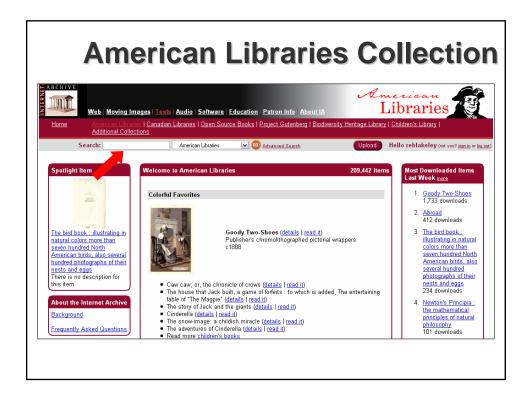

|  |  |
| AND Date:                                                            |   | YYYY 💌 M    | М 💌 🛛   | DD 💌                                                                                    |  |  |
| AND Date range:                                                      |   | YYYY 💌 M    | М 💌 🛛   |                                                                                         |  |  |
|                                                                      |   |             |         | Search                                                                                  |  |  |
|                                                                      |   |             |         |                                                                                         |  |  |









| View the book                                                                                                                                                   | Cold War era human subject experimentation : hearing before the Legislation ar<br>Security Subcommittee of the Committee on Government Operations, House of<br>Representatives, One Hundred Third Congress, second session, September 28,<br>Author: United States. Congress. House. Committee on Government Operations. Legislation and National S<br>Subcommittee<br>Subject: Human experimentation in medicine United States; Medical ethics United States; Radiation I<br>Research United States<br>Publisher: Washington : U.S. G.P.O. : For sale by the U.S. G.P.O. Supt. of Docs. Congressional Sales O<br>Possible convirted the NoT IN COPY