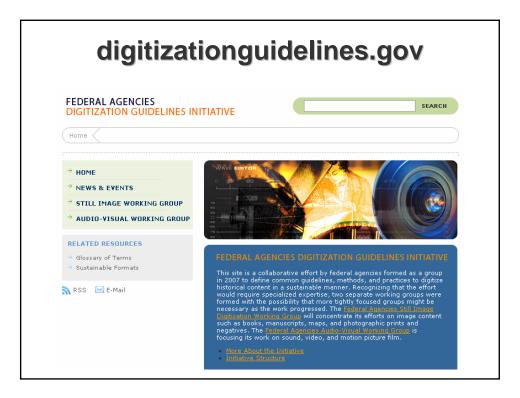

| rn to Search Save Add Holdings Modify Holdings Delete Close                   |       |  |  |  |  |  |  |
|                                                                                                                                                                                                                                                                                                                                                                               |                                                                               |       |  |  |  |  |  |  |