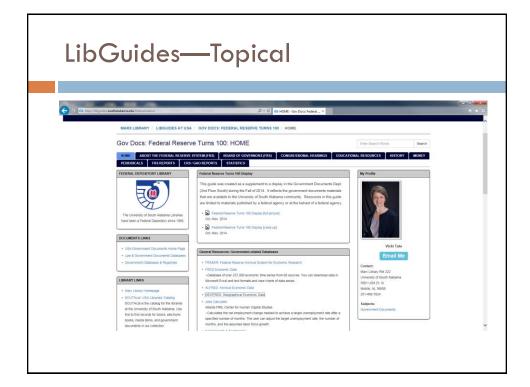

e Biolography · CONTACT YOUR REPI The University of South Alabama Libraries have been a Federal Depository since 1968. ALABAMA ONLINE DOCUMENTS SUBJECT AREAS Oov Docs: Dorthma Lange Bbliograph, Gov Docs: Egypt Gov Docs: Elser Care Gov Docs: Elser Care Gov Docs: Elser Prestey Oov Docs: Endersite Proclamation Gov Docs: Federal Reserve Turns 100 Gov Docs: Gettysburg Address BUSINESS EDUCATION EDUCATION ENVIRONMENT HEALTH & FITNESS HISTORY LEGAL · MEDICAL - Gov Docs. Guides, Manuals, Handbooks MEDICAL SCIENCE SOCIAL SCIENCE STATISTICS TAXINFO TECHNOLOGY Gov Dock, Gabes, Manuas, Hands Gov Dock, Humcane Katma Gov Dock, Humcane Katma Gov Dock, Humcanes that have ling Gov Dock, India Gov Dock, Infectious Diseases · Goy Docs: Japan · Goy Docs: Libya



## LibGuides—Display $\rightarrow$ Topical