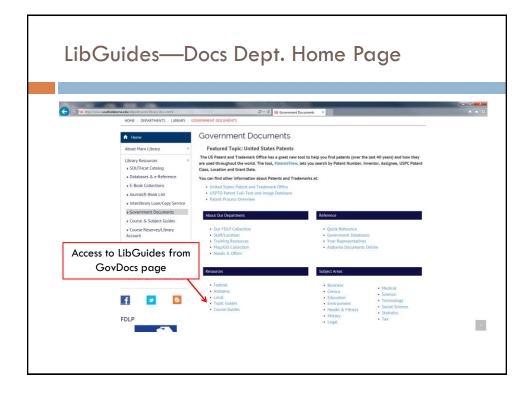

## LibGuides

Types of LibGuides:

□ Information about the dept / library

Topical / subject-oriented

Course-related

| Weinstein                                                                                                                                                                                                                                                                                                                                                                                                                                                                                                                                                                                                                                                                                                                                                                                 | LibGuides                                               | – USA                      | Home                   | Page                      |
|---------------------------------------------------------------------------------------------------------------------------------------------------------------------------------------------------------------------------------------------------------------------------------------------------------------------------------------------------------------------------------------------------------------------------------------------------------------------------------------------------------------------------------------------------------------------------------------------------------------------------------------------------------------------------------------------------------------------------------------------------------------------------------------------------------------------------------------------------------------------------------------------------------------------------------------------------------------------------------------------------------------------------------------------------------------------------------------------------------------------------------------------------------------------------------------------------------------------------------------------------------------------------------------------------------------------------------------------------------------------------------------------------------------------------------------------------------------------------------------------------------------------------------------------------------------------------------------------------------------------------------------------------------------------------------------------------------------------------------------------------------------------------------------------------------------------------------------------------------------------------------------------------------------------------------------------------------------------------------------------------------------------------------------------------------------------------------------------------------------------------|---------------------------------------------------------|----------------------------|------------------------|---------------------------|
|                                                                                                                                                                                                                                                                                                                                                                                                                                                                                                                                                                                                                                                                                                                                                                                                                                                                                                                                                                                                                                                                                                                                                                                                                                                                                                                                                                                                                                                                                                                                                                                                                                                                                                                                                                                                                                                                                                                                                                                                                                                                                                                           |                                                         |                            |                        | (===)                     |
| With Constructions       Listency         With Constructions       Data Librarias         Ubbrarias       Data Librarias         Ubbrarias       Data Librarias         Star Connecteror       Image Starter Starter Starter         With Librarias       Image Starter Starter Starter         Marce Starter Starter Starter       Image Starter Starter Starter         Marce Starter Starter       Image Starter Starter Starter         Marce Starter Starter       Image Starter Starter         Marce Starter       Starter         Marce Starter       Starter         Marce Starter       Starter         Marce Starter       Starter         Marce Starter       Starter         Marce Starter       Starter         Marce Starter       Starter         Marcer                                                                                                                                                                                                                                                                                                                                                                                                                                                                                                                                                                                                                                                                                                                                                                                                                                                                                                                                      | 3 (9. http://www.southalabama.edu /departments//ibrany/ |                            |                        | raries A-Z Search         |
| Word       Marx Library         Marx Library       Image: Constant of the Character                                                                        | LSA UNIVERSITY OF                                       | OF<br>BAMA Students        | a Parents Alumni Aca   | demics Research Athletics |
| Word       Marx Library         Marx Library       Image: Constant of the Character                                                                        |                                                         |                            |                        |                           |
| About Marx Lbray       Image: Secure S       Image: Secure S <td< td=""><td>HOME / DEPARTMENTS / LIBRARY</td><td></td><td></td><td></td></td<>                                                                                                                                                                                                                                                                                                                                                                                                                                                                                                                                                        | HOME / DEPARTMENTS / LIBRARY                            |                            |                        |                           |
| About Marx Library <ul> <li></li></ul>                                                                                                                                                                                                                                                                                                                                                                                                                                                                                                                                                                                                                                                                                                                                                                                                                                                                                                                                                                                                                                                                                                                                                                                                                                                                                                                                                                                                                                                                                                                                                                                                                                                                                                                                                                                                                                                                                                                                                                                                                                                                                    | ft Home                                                 | Marx Library               |                        | Mour                      |
| Library Resources <ul> <li>Other Libraries</li> <li>Ask a. Libraries</li> <li>STAY CONNECTED</li> </ul> <ul> <li>Mage: Library Resources</li> <li>Stary Connected</li> <li>Stary Resources</li> <li>Southand only Resource</li></ul>                                                                                                                                                                                                                                                                                                                                                                                                                                                                                                                                                                                                                                        | About Marx Library                                      | OneSearch for              | USA Libraries          | rious                     |
| Other Libraries     View Results     June View Results     Providence View View Results       Ask a Librarian     Imit Your Results     Souther dry     Providence View Results       STAY CONNECTED     Imit Your Results     Providence View Results     Providence View Results       Marc Library     Imit Your Results     Dudick Links     Access to<br>Library       Understand     Souther dry     Outlet Library     Access to<br>Library       Understand     Souther dry     Outlet Library     Access to<br>Library       Understand     Souther dry     Carrie & Subject Galaco<br>Carrie & Subject Carrie & Subject Galaco<br>Carrie & Subject Galaco<br>Carrie & Subject Galaco<br>Carrie & Subject Carrie     Imit Your Your Your Your Your Your Your Your                                                                                                                                                                                                                                                                                                         | Library Resources                                       |                            |                        |                           |
| Ack a Librartin     Limit Year Results     Fit.     7/43 met -500 pm       STAY CONNECTED     Indirect Internet Inter                                                                       |                                                         | South none                 | Author                 |                           |
| Ask a Librarium     Indi Teti     Inditeti                                                                                                                                                                                                                                                                                                                                                                                                                                                                                                                                                                                                                                                                                                                                                                                                                                          | Other Libraries                                         | Limit Your Results         |                        |                           |
| STAY CONNECTED                                                                                                                                                                                                                                                                                                                                                                                                                                                                                                                                                                                                                                                                                                                                                                                                                                                                                                                                                                                                                                                                                                                                                                                                                                                                                                                                                                                                                                                                                                                                                                                                                                                                                                                                                                                                                                                                                                                                                                                                                                                                                                            | Ask a Librarian                                         | Full Text Peer Reviewe     |                        |                           |
| Image: Source of the source             |                                                         |                            | Collection             | Sun. 1:00 pm - midnight   |
| Image: Non-Ultrary Book Library Resources     Outch Library Resources     Outch Library End of the second s                               | STAY CONNECTED                                          |                            | What Am I Searching?   | Fall Access to            |
| Marx Ubrary     Lubrary Resources     Quick Links     Status       Merx Ubrary     SOUTH-act Catalog (Clesk)     Ack a Ubrarian     South-act Department       Streps 100 USA Die Noth     Stother Catalog (Clesk)     Caure & Subject Galdes     All       Streps 100 USA Die Noth     Databases & elferterece     Courre Reserves     Interflorery Coat       Weindge such dubtama edry     Weindge     Remetel Access 5/4     Interflorery Coat       Weindge such dubtama edry     Weindge     Hubrary Access 1/4     Interflorery Coat                                                                                                                                                                                                                                                                                                                                                                                                                                                                                                                                                                                                                                                                                                                                                                                                                                                                                                                                                                                                                                                                                                                                                                                                                                                                                                                                                                                                                                                                                                                                                                               |                                                         |                            |                        | Thurs.                    |
| Mara Library South Atalams<br>Downhy of South Atalams<br>Stot USA bine Notin<br>Stot USA bine Notin<br>Stot USA bine Notin<br>Database, & elfeference<br>Malak, A. Moli<br>Pre-traj 460-7037<br>El Bolk Califictions<br>Westfart Watsfart<br>Watsfart                                                                                                                                                                                                                                                                                                                                                                                                                                                                                                                                                                                                                                                                                                                                                                                                                                                                                                                                                                                                                                                                                                                                                                                                                                                                                                                                                                                                                                                                                                                                                                                                                                                                                                                                                                                                                                                                     | f 🗾 🖸                                                   | Library Resources          | Quick Links            |                           |
| March Ellary SOUTHat Catalog (Classic) Ask a Librarian ALL<br>University of South Atalama SOUTHat Catalog (News) Course & Souper Guides<br>S900 USA Drive Roth Databases & Hefference.<br>Malaka, X668 Journell, 8000 USA Interlibrary Loss<br>@Pr;D31 40-7025 E Book Collections Remote Access FAQ<br>webrif@southuldama.edu Workfact My Library Account                                                                                                                                                                                                                                                                                                                                                                                                                                                                                                                                                                                                                                                                                                                                                                                                                                                                                                                                                                                                                                                                                                                                                                                                                                                                                                                                                                                                                                                                                                                                                                                                                                                                                                                                                                 |                                                         |                            |                        |                           |
| S001 US, Dive Noth     S001/FLAC (Litting (New)     Course & Subject Guides       S001 US, Dive Noth     Databases & A Hefference     Course R Sciences       Malia, A. S488     Journal(E-Book List     Interlibrary Loan       @Pr.(25) 40-9705     E-Book Collections     Remote Access FAQ       webrif@southubdama.edu     Wotefact     Multifact                                                                                                                                                                                                                                                                                                                                                                                                                                                                                                                                                                                                                                                                                                                                                                                                                                                                                                                                                                                                                                                                                                                                                                                                                                                                                                                                                                                                                                                                                                                                                                                                                                                                                                                                                                    |                                                         | SOUTHcat Catalog (Classic) | Ask a Librarian        |                           |
| Malak.         Justicity Science         Count of Events         Count of Events           Shr: (51) 407-005         Ellow Collections         Remote Access 542           webrid() southuidsmaledriv         Webrid()         Webrid()         Remote Access 542                                                                                                                                                                                                                                                                                                                                                                                                                                                                                                                                                                                                                                                                                                                                                                                                                                                                                                                                                                                                                                                                                                                                                                                                                                                                                                                                                                                                                                                                                                                                                                                                                                                                                                                                                                                                                                                         |                                                         |                            |                        |                           |
| Prc (DS) 460-7025     E-Book Collections     Remote Access FAQ weberd (disoutbalabama.edu     Worldcat     My Library Account     The Content of Cont |                                                         |                            |                        |                           |
| weber@isouthalabama.edu Worldcat My Library Account                                                                                                                                                                                                                                                                                                                                                                                                                                                                                                                                                                                                                                                                                                                                                                                                                                                                                                                                                                                                                                                                                                                                                                                                                                                                                                                                                                                                                                                                                                                                                                                                                                                                                                                                                                                                                                                                                                                                                                                                                                                                       | 🕿 Ph: (251) 460-7025                                    |                            |                        |                           |
| Instructional Services Var Ideas Magain                                                                                                                                                                                                                                                                                                                                                                                                                                                                                                                                                                                                                                                                                                                                                                                                                                                                                                                                                                                                                                                                                                                                                                                                                                                                                                                                                                                                                                                                                                                                                                                                                                                                                                                                                                                                                                                                                                                                                                                                                                                                                   | webref@southalabama.edu                                 |                            |                        | Faller Federal Depositor  |
|                                                                                                                                                                                                                                                                                                                                                                                                                                                                                                                                                                                                                                                                                                                                                                                                                                                                                                                                                                                                                                                                                                                                                                                                                                                                                                                                                                                                                                                                                                                                                                                                                                                                                                                                                                                                                                                                                                                                                                                                                                                                                                                           |                                                         |                            | Instructional Services | Ukray Program             |