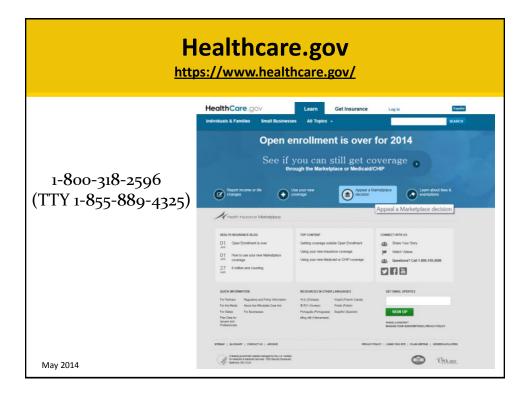

http://www.cms.gov/Outreach-and-Education/American-Indian-Alaska-Native/AIAN/Downloads/Marketplace-IndianSpecificQuestions092413.pdf

May 2014

Healthcare.gov (consumers) 1-800-318-2596 (TTY 1-855-889-4325) http://www.healthcare.gov/

Health Insurance Marketplace (assisters) http://marketplace.cms.gov/

Affordable Care Act www.healthcare.gov/law/full/index.html

Sign up for Email and Text Alerts http://www.healthcare.gov/

Like us on Facebook and follow us on Twitter