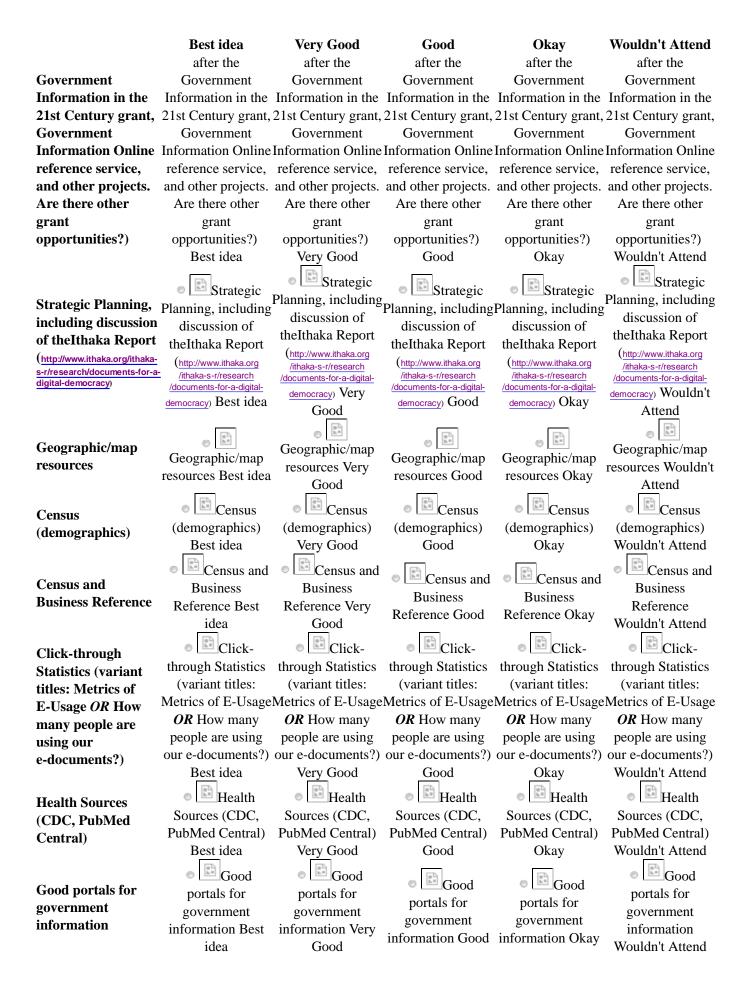

Yes ₀ 🗈 No

Additional Comment

4We have looked at many topics and have created a list for your feedback.

Would you be interested in getting information on these topics?

|                                                                     | Best idea                                                                                                                                                     | Very Good                                                           | Good                                                           | Okay                                                           | Wouldn't Attend                                                              |
|---------------------------------------------------------------------|---------------------------------------------------------------------------------------------------------------------------------------------------------------|---------------------------------------------------------------------|----------------------------------------------------------------|----------------------------------------------------------------|------------------------------------------------------------------------------|
| Fed Docs Basics (taught by the<br>regional librarians)              | We have looked at<br>many topics and<br>have created a list for<br>your feedback.<br>Would you be<br>interested in getting<br>information on these<br>topics? | Fed Docs Basics<br>(taught by the regional<br>librarians) Very Good | Fed Docs Basics<br>(taught by the regional<br>librarians) Good | Fed Docs Basics<br>(taught by the regional<br>librarians) Okay | Fed Docs Basics<br>(taught by the regional<br>librarians) Wouldn't<br>Attend |
| Making Gov Docs<br>available to all<br>(Where do we go<br>after the | Fed Docs Basics (taught by the<br>regional librarians) Best<br>idea<br>Making<br>Gov Docs<br>available to all<br>(Where do we go                              | Making<br>Gov Docs<br>available to all                              |                                                                |                                                                | • Making<br>Gov Docs<br>available to all<br>(Where do we go                  |

1 of 4

|                                                                                                                         | Best idea                                                                       | Very Good                                                                       | Good                                                                           | Okay                                                                           | Wouldn't Attend                                                                                                    |
|-------------------------------------------------------------------------------------------------------------------------|---------------------------------------------------------------------------------|---------------------------------------------------------------------------------|--------------------------------------------------------------------------------|--------------------------------------------------------------------------------|--------------------------------------------------------------------------------------------------------------------|
| Preservation                                                                                                            | • Preservation                                                                  | • Preservation                                                                  | • Preservation                                                                 |                                                                                | • Preservation                                                                                                     |
| Preservation                                                                                                            | Best idea                                                                       | Very Good                                                                       | Good                                                                           | Okay                                                                           | Wouldn't Attend                                                                                                    |
| Digitization Projects<br>– GPO's<br>Digitization<br>Registry, standards,<br>and librarian<br>talking about their        | Projects – GPO's<br>Digitization<br>Registry, standards,<br>and librarian       | Projects – GPO's<br>Digitization<br>Registry, standards,<br>and librarian       | and librarian                                                                  | and librarian                                                                  | • Digitization<br>Projects – GPO's<br>Digitization<br>Registry, standards,<br>and librarian<br>talking about their |
| project                                                                                                                 | •                                                                               | project Very Good                                                               | talking about their project Good                                               | project Okay                                                                   | project Wouldn't                                                                                                   |
| Government<br>statistics sources<br>and how to<br>find/access them                                                      | Government<br>statistics sources<br>and how to<br>find/access them<br>Best idea | Government<br>statistics sources<br>and how to<br>find/access them<br>Very Good | • B Government<br>statistics sources<br>and how to<br>find/access them<br>Good | • B Government<br>statistics sources<br>and how to<br>find/access them<br>Okay | Attend<br>Government<br>statistics sources<br>and how to<br>find/access them<br>Wouldn't Attend                    |
| FDsys                                                                                                                   | FDsys Best<br>idea                                                              | FDsys Very<br>Good                                                              | FDsys Good                                                                     | FDsys Okay                                                                     | • FDsys<br>Wouldn't Attend                                                                                         |
| Science.gov<br>information                                                                                              | • E Science.gov<br>information Best<br>idea                                     | • E Science.gov<br>information Very<br>Good                                     | • Science.gov<br>information Good                                              |                                                                                | <ul> <li>Science.gov</li> <li>information</li> <li>Wouldn't Attend</li> </ul>                                      |
| 5Would you like to partic                                                                                               | ipate in planning this e                                                        | event?                                                                          |                                                                                |                                                                                |                                                                                                                    |
| <ul> <li>Would you like to particip</li> <li>Yes</li> <li>No</li> </ul>                                                 | pate in planning this ev                                                        | vent?                                                                           |                                                                                |                                                                                |                                                                                                                    |
| Additional Comment<br>6Please tell us about you                                                                         | J.                                                                              |                                                                                 |                                                                                |                                                                                |                                                                                                                    |
| Please add your EMAIL ADDRESS and TYPE OF LIBRARY (academic, public, law, other) into the two lines of the Address Box. |                                                                                 |                                                                                 |                                                                                |                                                                                |                                                                                                                    |
| Please tell us about you                                                                                                |                                                                                 |                                                                                 |                                                                                |                                                                                |                                                                                                                    |