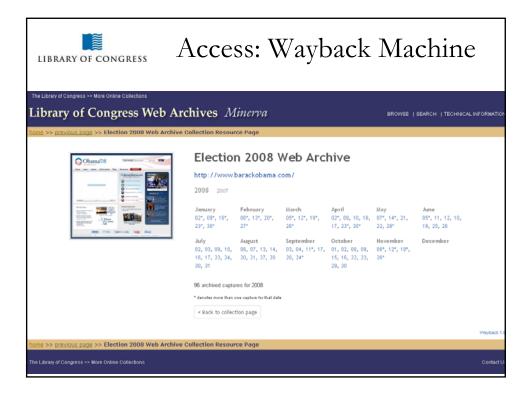

|
| Record ID:              | mrva0008.0885                                                                                                                                                                                                                  |
| Collection Title:       | Election 2008 Web Archive                                                                                                                                                                                                      |
|                         |                                                                                                                                                                                                                                |