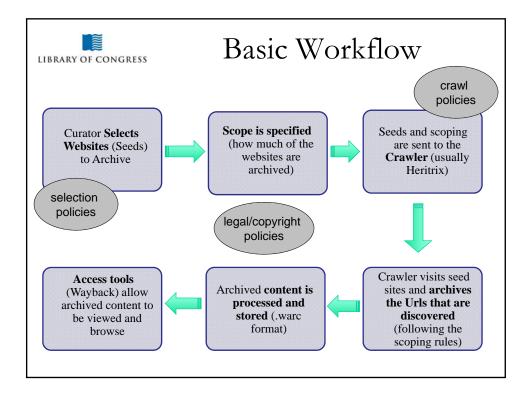

| r   http://bensguidegpa.gov   http://bookstore.gpo.gov                                                                                                                                                                                                                                                                                                                                                        |























































| LIBRARY OF CONGRESS Access: Browse and Search                                                                                |                                                                          |                                                                                                                                                                                                                                                                                                                                                       |  |  |  |
|------------------------------------------------------------------------------------------------------------------------------|--------------------------------------------------------------------------|------