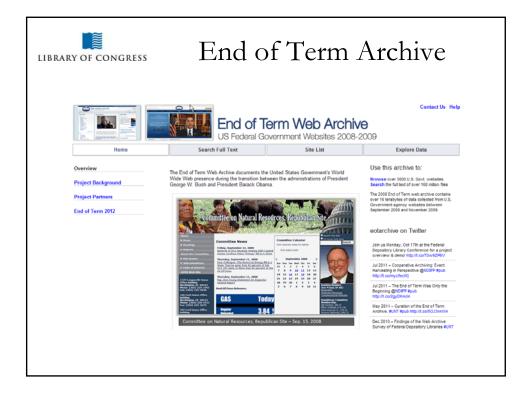

|
| Record ID:              | mrva0008.0885                                                                                                                                                                                                                  |
| Collection Title:       | Election 2008 Web Archive                                                                                                                                                                                                      |
|                         |                                                                                                                                                                                                                                |