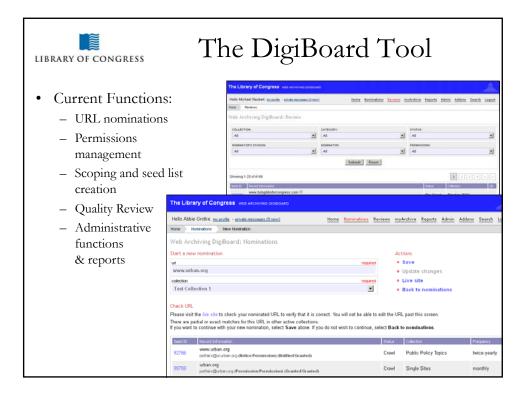

| r   http://bensguidegpa.gov   http://bookstore.gpo.gov                                                                                                                                                                                                                                                                                                                                                        |























































| LIBRARY OF CONGRESS Access: Browse and Search                                                                                |                                                                          |                                                                                                                                                                                                                                                                                                                                                       |  |  |  |
|------------------------------------------------------------------------------------------------------------------------------|--------------------------------------------------------------------------|------------------------------------