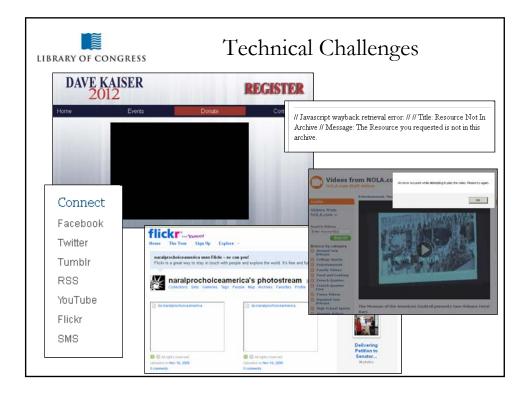

| r   http://bensguidegpa.gov   http://bookstore.gpo.gov                                                                                                                                                                                                                                                                                                                                                        |























































| LIBRARY OF CONGRESS Access: Browse and Search                                                                                |                                                                          |                                                                                                                                                                                                                                                                                                                                                       |  |  |  |
|------------------------------------------------------------------------------------------------------------------------------|--------------------------------------------------------------------------|----------