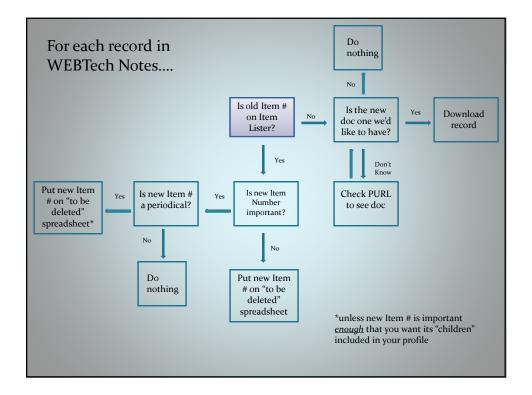

## Using WEBTech Notes to keep the lid on **ITEM NUMBER CREEP**

What you need to have on hand:

- WEBTech Notes
- Item Lister (your selections)
- Spreadsheet or document to list items for Marcive to delete
- Your catalog

Keep all these programs open for easy moving back and forth

What you need to keep in mind:

- Collection development policy & needs of your clientele
- Policy/attitude/requirements/limitations re: adding records to the catalog