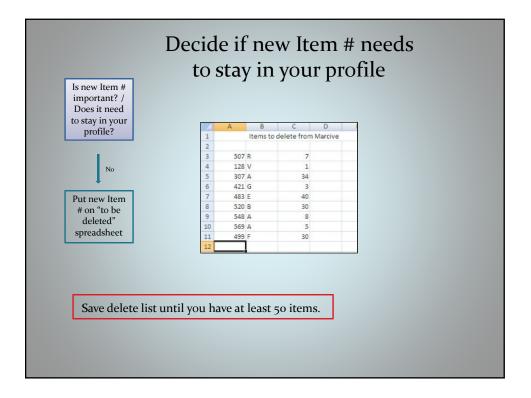

## **Closing thoughts**

- If there's a big backlog, you might need to export and do more sophisticated processing of the new Item # information
- But if you keep up and do it monthly, this is an easy way to keep **CREEP** at bay