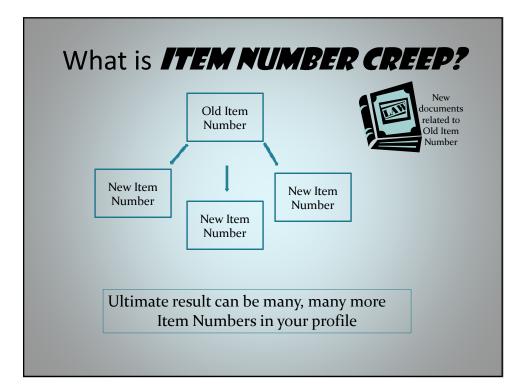

## Using WEBTech Notes to keep the lid on **ITEM NUMBER CREEP**

What you need to have on hand:

- WEBTech Notes
- Item Lister (your selections)
- Spreadsheet or document to list items for Marcive to delete
- Your catalog

Keep all these programs open for easy moving back and forth

What you need to keep in mind:

- Collection development policy & needs of your clientele
- Policy/attitude/requirements/limitations re: adding records to the catalog





| WEBTed                             | h Notes Advance                                                        | d Search                                             |                       |
|------------------------------------|------------------------------------------------------------------------|------------------------------------