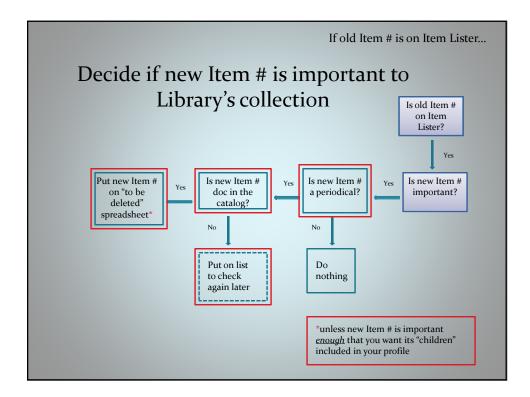

| Security and Governmental Affairs (P) ESSENTIAL TITLE<br>Rules of Procedure, Committee on the Judiciary (P)<br>ESSENTIAL TITLE                      | Y 4J 89/2-10:  | 1042-A-01 | UN   | 2011-07-27  | New |
|-----------------------------------------------------------------------------------------------------------------------------------------------------|----------------|-----------|------|-------------|-----|
| Legislative Calendar (P) ESSENTIAL TITLE                                                                                                            | Y 4.W 36:107   | 1028-A-02 | UN   | 2011-07-27  | New |
| Compilation of the Social Security Laws (annual) (P)                                                                                                | Y 4.W 36:10-3/ | 1028-A-03 | UN   | 2011-07-27  | New |
| Background Material and Data on Programs Within the<br>Jurisdiction of the Committee on Ways and Means<br>(Green Book) (annual) (P) ESSENTIAL TITLE | Y 4.W 36:10-4/ | 1028-A-04 | UN   | 2011-07-27  | New |
| Manual of Rules of the Committee on Ways and Means (P) ESSENTIAL TITLE                                                                              | Y 4.W 36:10-5/ | 1028-A-05 | UN   | 2011-07-27  | New |
| Legislative Record (biennial) (P) ESSENTIAL TITLE                                                                                                   | Y 4.W 36:10-6/ | 1028-A-06 | UN   | 2011-07-27  | New |
| Annual Report (P) ESSENTIAL TITLE                                                                                                                   | Y 4.5E 2/10:   | 1089-C-01 | UN   | 2011-07-27  | New |
| Publications List (annual) (P) ESSENTIAL TITLE                                                                                                      | Y 4.SE 2/12:   | 1089-C-02 | UN   | 2011-07-27  | New |
| Legislation on Foreign Relations Through (annual) (P)                                                                                               | Y 4£ 76/2-10:  | 1039-A-01 | UN   | 2011-07-27  | New |
| <ul> <li>Is a single record in the cata</li> <li>if individual records wi<br/>then it's not</li> </ul>                                              |                |           | unde | r that Item | #,  |