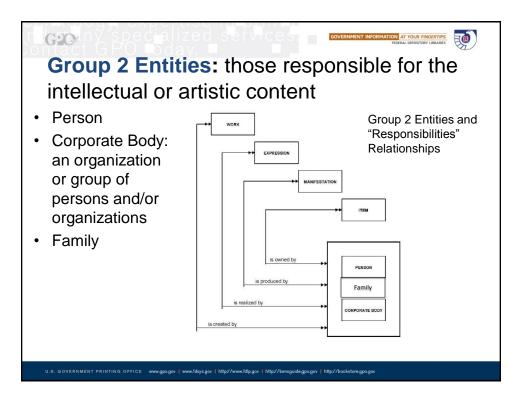

### G:O How to read RDA name authority records Begin by ignoring all the 3XX fields (those beginning with the digit 3). This leaves the familiar 1XX, 4XX, and 670 fields. 010 no2013035899 DGPO #b eng #e rda #c DGPO #d DGPO 040 046 ‡s 2008 110 2 National Climate Change and Wildlife Science Center (U.S.) 368 Agency 370 tc U.S. te Reston, Va. 372 Climatic changes #2 lcsh 377 ena 410 2 Geological Survey (U.S.). #b National Climate Change and Wildlife Science Center 410 1 United States. #b National Climate Change and Wildlife Science Center 410 2 NCCWSC 670 Delivering climate science for the nation's fish, wildlife, and ecosystems. 2011; tb p. 1 (In 2008 Congress created the National Climate Change and Wildlife Science Center (NCCWSC) within the U.S. Geological