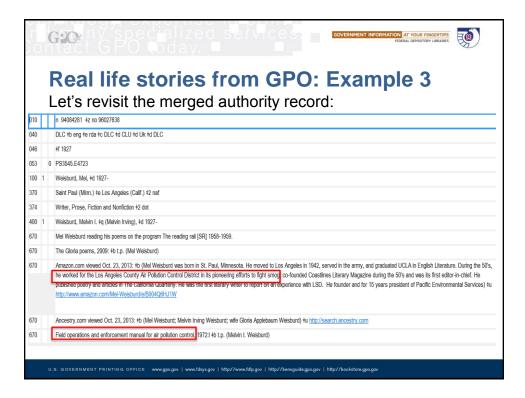

|     | N | lew fields                                                                                                                                                                                                                                                                                                                                                            |
|-----|---|-----------------------------------------------------------------------------------------------------------------------------------------------------------------------------------------------------------------------------------------------------------------------------------------------------------------------------------------------------------------------|
| 046 | Π | ts 20111013                                                                                                                                                                                                                                                                                                                                                           |
| 110 | 1 | United States. #b Department of Justice. #b Attorney General's National Task Force on Children Exposed to Violence                                                                                                                                                                                                                                                    |
| 368 |   | Agency 🛑                                                                                                                                                                                                                                                                                                                                                              |
| 370 |   | ŧc U.S. 🛑                                                                                                                                                                                                                                                                                                                                                             |
| 372 |   | Children and violenceUnited StatesPrevention #2 lcsh                                                                                                                                                                                                                                                                                                                  |
| 377 |   | eng                                                                                                                                                                                                                                                                                                                                                                   |
| 410 | 1 | United States. #b Department of Justice. #b Task Force on Children Exposed to Violence                                                                                                                                                                                                                                                                                |
| 410 | 1 | United States. #b Department of Justice. #b Defending Childhood Task Force                                                                                                                                                                                                                                                                                            |
| 410 | 1 | United States. #b Defending Childhood Task Force                                                                                                                                                                                                                                                                                                                      |
| 510 | 1 | #i Hierarchical superior: #a United States. #b Department of Justice #w r                                                                                                                                                                                                                                                                                             |
| 670 |   | Defending childhood, 2012: #b PDF t.p. (report of the Attorney General's National Task Force on Children Exposed to Violence) PDF file, p. 148 (Defending Childhood Task Force)                                                                                                                                                                                       |
| 670 |   | USDOJ, Defending Childhood, Task Force on Children Exposed to Violence web site, Mar. 7, 2013: <b>†</b> b (United States Department of Justice; Task Force on Children Exposed to Violence; Associate Attorney General Tom Perrelli announced the Attorney General's Task Force on Children Exposed to Violence on October 13, 2011; Defending Childhood Task Force). |
| 678 |   | This Task Force is part of the Attorney General's Defending Childhood Initiative, a project that addresses the epidemic levels of exposure to violence faced I our nation's children.                                                                                                                                                                                 |

|       | G20 1 G P8                                                                              | COCAY.                                                                                                                                                                                                                                            |
|-------|-----------------------------------------------------------------------------------------|---------------------------------------------------------------------------------------------------------------------------------------------------------------------------------------------------------------------------------------------------|
|       | New field                                                                               | ls – MARC field help                                                                                                                                                                                                                              |
| 046   | ‡s 20111013                                                                             |                                                                                                                                                                                                                                                   |
| 110 1 | I United States. +b Departme                                                            | nt of Justice. +b Attorney General's National Task Force on Children Exposed to Violence                                                                                                                                                          |
| 368   | Agency                                                                                  |                                                                                                                                                                                                                                                   |
| 370   | Undo                                                                                    |                                                                                                                                                                                                                                                   |
| 372   | Cut<br>Copy                                                                             | ates-Prevention #2 lcsh                                                                                                                                                                                                                           |
| 377   | Paste<br>Paste Unformatted                                                              |                                                                                                                                                                                                                                                   |
| 410 ' | Delete Field                                                                            | Justice. #b Task Force on Children Exposed to Violence                                                                                                                                                                                            |
| 410   | Copy Field<br>Copy Control Number                                                       | Justice. tb Defending Childhood Task Force                                                                                                                                                                                                        |
| 410   | Control Single Heading<br>Uncontrol Single                                              | dhood Task Force                                                                                                                                                                                                                                  |
| 510   | Transliterate<br>Right-to-Left Reading Order                                            | * d States. +b Department of Justice +w r                                                                                                                                                                                                         |
| 670   | Insert from Cited Record<br>Edit with Guided Entry<br>Insert Unicode Control Characters | DF t.p. (report of the Attorney General's National Task Force on Children Exposed to Violence) PDF file, p. 148 (Defending                                                                                                                        |
| 670   | Link Fields<br>Unlink Fields                                                            | ask Force on Children Exposed to Violence web site, Mar. 7, 2013: +b (United States Department of Justice; Task Force on<br>ssociate Attorney General Tom Perrelli announced the Attorney General's Task Force on Children Exposed to Violence on |
|       | MARC Field Help<br>RDA Toolkit                                                          | ildhood Task Force).                                                                                                                                                                                                                              |
| 678   | This Task Force is part of th<br>our nation's children.                                 | e Attorney General's Defending Childhood Initiative, a project that addresses the epidemic levels of exposure to violence faced by                                                                                                                |
|       | U.S. GOVERNMENT PRINTING OFFIC                                                          | ⊇E www.gpo.gov   www.fdlys.gov   http://www.fdlp.gov   http://bensguide.gpo.gov   http://bookstore.gpo.gov                                                                                                                                        |

|                                                                                    | -                                                                                                                                                                                                                                                                                                 |  |  |  |  |
|------------------------------------------------------------------------------------|---------------------------------------------------------------------------------------------------------------------------------------------------------------------------------------------------------------------------------------------------------------------------------------------------|--|--|--|--|
| ‡s 20111013                                                                        |                                                                                                                                                                                                                                                                                                   |  |  |  |  |
| United States. #b Department                                                       | of Justice. #b Attorney General's National Task Force on Children Exposed to Violence                                                                                                                                                                                                             |  |  |  |  |
| Agency                                                                             |                                                                                                                                                                                                                                                                                                   |  |  |  |  |
| ndo                                                                                |                                                                                                                                                                                                                                                                                                   |  |  |  |  |
| it<br>ppy<br>iste<br>iste Unformatted                                              | -sPrevention #2 lcsh                                                                                                                                                                                                                                                                              |  |  |  |  |
| elete Field<br>ppy Field<br>ppy Control Number                                     | stice. #b Task Force on Children Exposed to Violence<br>stice. #b Defending Childhood Task Force                                                                                                                                                                                                  |  |  |  |  |
| ontrol Single Heading                                                              | ood Task Force                                                                                                                                                                                                                                                                                    |  |  |  |  |
| ansliterate                                                                        | States. +b Department of Justice +w r                                                                                                                                                                                                                                                             |  |  |  |  |
| sert from Cited Record<br>lit with Guided Entry<br>sert Unicode Control Characters | F t.p. (report of the Attorney General's National Task Force on Children Exposed to Violence) PDF file, p. 148 (Defendir                                                                                                                                                                          |  |  |  |  |
| nk Fields<br>nlink Fields                                                          | k Force on Children Exposed to Violence web site, Mar. 7, 2013: tb (United States Department of Justice; Task Force<br>ociate Attorney General Tom Perrelli announced the Attorney General's Task Force on Children Exposed to Violence of                                                        |  |  |  |  |
| ARC Field Help                                                                     | hood Task Force).                                                                                                                                                                                                                                                                                 |  |  |  |  |
|                                                                                    | United States. #b Department<br>Agency<br>do<br>t<br>t<br>t<br>ste<br>ste<br>ste Unformatted<br>lete Field<br>pyp Field<br>pyp Control Number<br>nutrol Single Heading<br>scontrol Single<br>Heading<br>Scontrol Single<br>smilterate<br>there Cited Record<br>it with Guided Entry<br>set Fields |  |  |  |  |