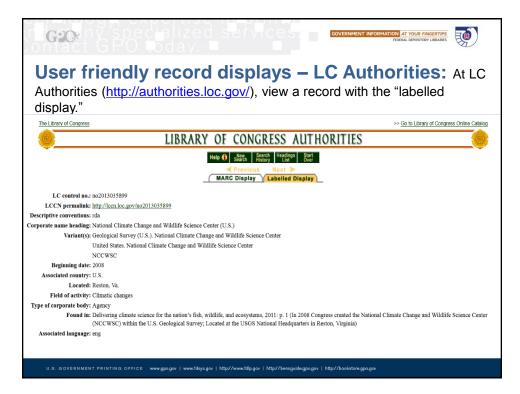

### G:O How to read RDA name authority records Begin by ignoring all the 3XX fields (those beginning with the digit 3). This leaves the familiar 1XX, 4XX, and 670 fields. 010 no2013035899 DGPO #b eng #e rda #c DGPO #d DGPO 040 046 ‡s 2008 110 2 National Climate Change and Wildlife Science Center (U.S.) 368 Agency 370 tc U.S. te Reston, Va. 372 Climatic changes #2 lcsh 377 ena 410 2 Geological Survey (U.S.). #b National Climate Change and Wildlife Science Center 410 1 United States. #b National Climate Change and Wildlife Science Center 410 2 NCCWSC 670 Delivering climate science for the nation's fish, wildlife, and ecosystems. 2011; tb p. 1 (In 2008 Congress created the National Climate Change and Wildlife Science Center (NCCWSC) within the U.S. Geological Survey. Located at the USGS National Headquarters in Reston, Virginia)