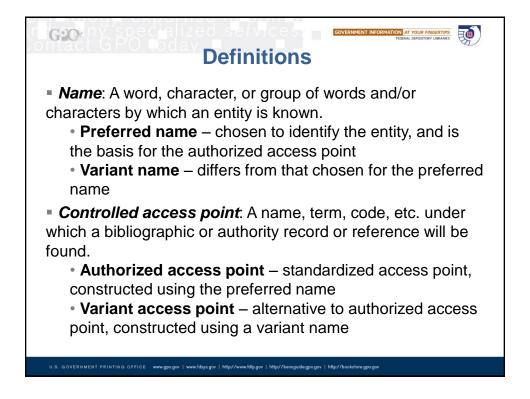

### G:O How to read RDA name authority records Begin by ignoring all the 3XX fields (those beginning with the digit 3). This leaves the familiar 1XX, 4XX, and 670 fields. 010 no2013035899 DGPO #b eng #e rda #c DGPO #d DGPO 040 046 ‡s 2008 110 2 National Climate Change and Wildlife Science Center (U.S.) 368 Agency 370 tc U.S. te Reston, Va. 372 Climatic changes #2 lcsh 377 ena 410 2 Geological Survey (U.S.). #b National Climate Change and Wildlife Science Center 410 1 United States. #b National Climate Change and Wildlife Science Center 410 2 NCCWSC 670 Delivering climate science for the nation's fish, wildlife, and ecosystems. 2011; tb p. 1 (In 2008 Congress created the National Climate Change and Wildlife Science Center (NCCWSC) within the U.S. Geological Surve