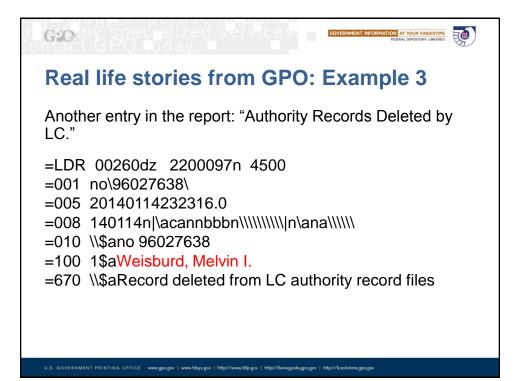

|     | N | lew fields                                                                                                                                                                                                                                                                                                                                                            |
|-----|---|-----------------------------------------------------------------------------------------------------------------------------------------------------------------------------------------------------------------------------------------------------------------------------------------------------------------------------------------------------------------------|
| 046 | Π | ts 20111013                                                                                                                                                                                                                                                                                                                                                           |
| 110 | 1 | United States. #b Department of Justice. #b Attorney General's National Task Force on Children Exposed to Violence                                                                                                                                                                                                                                                    |
| 368 |   | Agency 🛑                                                                                                                                                                                                                                                                                                                                                              |
| 370 |   | ŧc U.S. 🛑                                                                                                                                                                                                                                                                                                                                                             |
| 372 |   | Children and violenceUnited StatesPrevention #2 lcsh                                                                                                                                                                                                                                                                                                                  |
| 377 |   | eng                                                                                                                                                                                                                                                                                                                                                                   |
| 410 | 1 | United States. #b Department of Justice. #b Task Force on Children Exposed to Violence                                                                                                                                                                                                                                                                                |
| 410 | 1 | United States. #b Department of Justice. #b Defending Childhood Task Force                                                                                                                                                                                                                                                                                            |
| 410 | 1 | United States. #b Defending Childhood Task Force                                                                                                                                                                                                                                                                                                                      |
| 510 | 1 | #i Hierarchical superior: #a United States. #b Department of Justice #w r                                                                                                                                                                                                                                                                                             |
| 670 |   | Defending childhood, 2012: #b PDF t.p. (report of the Attorney General's National Task Force on Children Exposed to Violence) PDF file, p. 148 (Defending Childhood Task Force)                                                                                                                                                                                       |
| 670 |   | USDOJ, Defending Childhood, Task Force on Children Exposed to Violence web site, Mar. 7, 2013: <b>†</b> b (United States Department of Justice; Task Force on Children Exposed to Violence; Associate Attorney General Tom Perrelli announced the Attorney General's Task Force on Children Exposed to Violence on October 13, 2011; Defending Childhood Task Force). |
| 678 |   | This Task Force is part of the Attorney General's Defending Childhood Initiative, a project that addresses the epidemic levels of exposure to violence faced I our nation's children.                                                                                                                                                                                 |

|       | G20 1 G P8                                                                              | COCAY.                                                                                                                                                                                                                                            |
|-------|-----------------------------------------------------------------------------------------|---------------------------------------------------------------------------------------------------------------------------------------------------------------------------------------------------------------------------------------------------|
|       | New field                                                                               | ls – MARC field help                                                                                                                                                                                                                              |
| 046   | ‡s 20111013                                                                             |                                                                                                                                                                                                                                                   |
| 110 1 | I United States. +b Departme                                                            | nt of Justice. +b Attorney General's National Task Force on Children Exposed to Violence                                                                                                                                                          |
| 368   | Agency                                                                                  |                                                                                                                                                                                                                                                   |
| 370   | Undo                                                                                    |                                                                                                                                                                                                                                                   |
| 372   | Cut<br>Copy                                                                             | ates-Prevention #2 lcsh                                                                                                                                                                                                                           |
| 377   | Paste<br>Paste Unformatted                                                              |                                                                                                                                                                                                                                                   |
| 410 ' | Delete Field                                                                            | Justice. #b Task Force on Children Exposed to Violence                                                                                                                                                                                            |
| 410   | Copy Field<br>Copy Control Number                                                       | Justice. tb Defending Childhood Task Force                                                                                                                                                                                                        |
| 410   | Control Single Heading<br>Uncontrol Single                                              | dhood Task Force                                                                                                                                                                                                                                  |
| 510   | Transliterate<br>Right-to-Left Reading Order                                            | * d States. +b Department of Justice +w r                                                                                                                                                                                                         |
| 670   | Insert from Cited Record<br>Edit with Guided Entry<br>Insert Unicode Control Characters | DF t.p. (report of the Attorney General's National Task Force on Children Exposed to Violence) PDF file, p. 148 (Defending                                                                                                                        |
| 670   | Link Fields<br>Unlink Fields                                                            | ask Force on Children Exposed to Violence web site, Mar. 7, 2013: +b (United States Department of Justice; Task Force on<br>ssociate Attorney General Tom Perrelli announced the Attorney General's Task Force on Children Exposed to Violence on |
|       | MARC Field Help<br>RDA Toolkit                                                          | ildhood Task Force).                                                                                                                                                                                                                              |
| 678   | This Task Force is part of th<br>our nation's children.                                 | e Attorney General's Defending Childhood Initiative, a project that addresses the epidemic levels of exposure to violence faced by                                                                                                                |
|       | U.S. GOVERNMENT PRINTING OFFIC                                                          | ⊇E www.gpo.gov   www.fdlys.gov   http://www.fdlp.gov   http://bensguide.gpo.gov   http://bookstore.gpo.gov                                                                                                                                        |

|                                                                                    | -                                                                                                                                                                                                                                                                                                 |  |  |  |  |
|------------------------------------------------------------------------------------|---------------------------------------------------------------------------------------------------------------------------------------------------------------------------------------------------------------------------------------------------------------------------------------------------|--|--|--|--|
| ‡s 20111013                                                                        |                                                                                                                                                                                                                                                                                                   |  |  |  |  |
| United States. #b Department                                                       | of Justice. #b Attorney General's National Task Force on Children Exposed to Violence                                                                                                                                                                                                             |  |  |  |  |
| Agency                                                                             |                                                                                                                                                                                                                                                                                                   |  |  |  |  |
| ndo                                                                                |                                                                                                                                                                                                                                                                                                   |  |  |  |  |
| it<br>ppy<br>iste<br>iste Unformatted                                              | -sPrevention #2 lcsh                                                                                                                                                                                                                                                                              |  |  |  |  |
| elete Field<br>ppy Field<br>ppy Control Number                                     | stice. #b Task Force on Children Exposed to Violence<br>stice. #b Defending Childhood Task Force                                                                                                                                                                                                  |  |  |  |  |
| ontrol Single Heading                                                              | ood Task Force                                                                                                                                                                                                                                                                                    |  |  |  |  |
| ansliterate                                                                        | States. +b Department of Justice +w r                                                                                                                                                                                                                                                             |  |  |  |  |
| sert from Cited Record<br>lit with Guided Entry<br>sert Unicode Control Characters | F t.p. (report of the Attorney General's National Task Force on Children Exposed to Violence) PDF file, p. 148 (Defendir                                                                                                                                                                          |  |  |  |  |
| nk Fields<br>nlink Fields                                                          | k Force on Children Exposed to Violence web site, Mar. 7, 2013: tb (United States Department of Justice; Task Force<br>ociate Attorney General Tom Perrelli announced the Attorney General's Task Force on Children Exposed to Violence of                                                        |  |  |  |  |
| ARC Field Help                                                                     | hood Task Force).                                                                                                                                                                                                                                                                                 |  |  |  |  |
|                                                                                    | United States. #b Department<br>Agency<br>do<br>t<br>t<br>t<br>ste<br>ste<br>ste Unformatted<br>lete Field<br>pyp Field<br>pyp Control Number<br>nutrol Single Heading<br>scontrol Single<br>Heading<br>Scontrol Single<br>smilterate<br>there Cited Record<br>it with Guided Entry<br>set Fields |  |  |  |  |