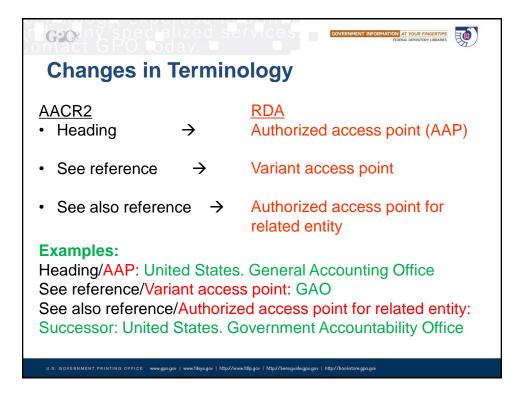

### G:O How to read RDA name authority records Begin by ignoring all the 3XX fields (those beginning with the digit 3). This leaves the familiar 1XX, 4XX, and 670 fields. 010 no2013035899 DGPO #b eng #e rda #c DGPO #d DGPO 040 046 ‡s 2008 110 2 National Climate Change and Wildlife Science Center (U.S.) 368 Agency 370 tc U.S. te Reston, Va. 372 Climatic changes #2 lcsh 377 ena 410 2 Geological Survey (U.S.). #b National Climate Change and Wildlife Science Center 410 1 United States. #b National Climate Change and Wildlife Science Center 410 2 NCCWSC 670 Delivering climate science for the nation's fish, wildlife, and ecosystems. 2011; tb p. 1 (In 2008 Congress created the National Climate Change and Wildlife Science Center (NCCWSC) within the U.S. Geological Survey. Located at the USGS National Headquarters in Reston, Virginia)

|     | N | ew fields                                                                                                                                                                                                                                                                                 |
|-----|---|-------------------------------------------------------------------------------------------------------------------------------------------------------------------------------------------------------------------------------------------------------------------------------------------|
| 010 | Π | no2013035899                                                                                                                                                                                                                                                                              |
| 040 |   | DGPO tb eng te rda tc DGPO td DGPO                                                                                                                                                                                                                                                        |
| 046 |   | ≠s 2008 🛑                                                                                                                                                                                                                                                                                 |
| 110 | 2 | National Climate Change and Wildlife Science Center (U.S.)                                                                                                                                                                                                                                |
| 368 |   | Agency 🛻                                                                                                                                                                                                                                                                                  |
| 370 |   | ≠c U.S. ≠e Reston, Va.                                                                                                                                                                                                                                                                    |
| 372 |   | Climatic changes #2 lcsh                                                                                                                                                                                                                                                                  |
| 377 |   | eng 🛑                                                                                                                                                                                                                                                                                     |
| 410 | 2 | Geological Survey (U.S.). #b National Climate Change and Wildlife Science Center                                                                                                                                                                                                          |
| 410 | 1 | United States. #b National Climate Change and Wildlife Science Center                                                                                                                                                                                                                     |
| 410 | 2 | NCCWSC                                                                                                                                                                                                                                                                                    |
| 670 |   | Delivering climate science for the nation's fish, wildlife, and ecosystems, 2011: +b p. 1 (In 2008 Congress created the National Climate Change and Wildlife<br>Science Center (NCCWSC) within the U.S. Geological Survey; Located at the USGS National Headquarters in Reston, Virginia) |