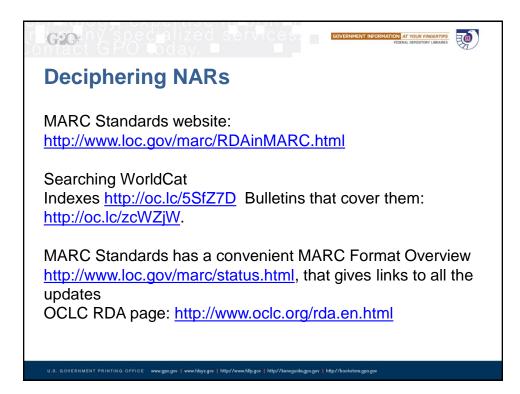

|  |  |  |  |
| ARC Field Help                                                                     | hood Task Force).                                                                                                                                                                                                                                                                                 |  |  |  |  |
|                                                                                    | United States. #b Department<br>Agency<br>do<br>t<br>t<br>t<br>ste<br>ste<br>ste Unformatted<br>lete Field<br>pyp Field<br>pyp Control Number<br>nutrol Single Heading<br>scontrol Single<br>Heading<br>Scontrol Single<br>smilterate<br>there Cited Record<br>it with Guided Entry<br>set Fields |  |  |  |  |





|                                                                                                                                                                                                                                                                                                                                                                                     |