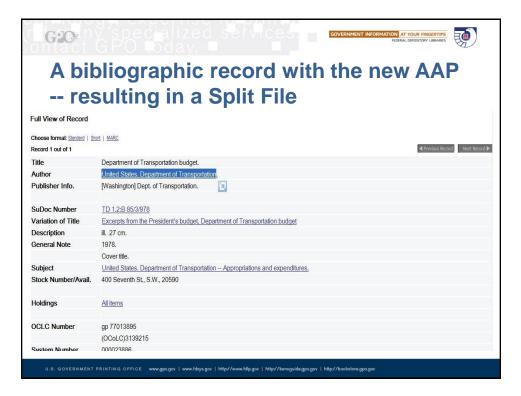

### G:O How to read RDA name authority records Begin by ignoring all the 3XX fields (those beginning with the digit 3). This leaves the familiar 1XX, 4XX, and 670 fields. 010 no2013035899 DGPO #b eng #e rda #c DGPO #d DGPO 040 046 ‡s 2008 110 2 National Climate Change and Wildlife Science Center (U.S.) 368 Agency 370 tc U.S. te Reston, Va. 372 Climatic changes #2 lcsh 377 ena 410 2 Geological Survey (U.S.). #b National Climate Change and Wildlife Science Center 410 1 United States. #b National Climate Change and Wildlife Science Center 410 2 NCCWSC 670 Delivering climate science for the nation's fish, wildlife, and ecosystems. 2011; tb p. 1 (In 2008 Congress created the National Climate Change and Wildlife Science Center (NCCWSC) within the U.S. Geological Survey. Located at the USGS National Headquarters in Reston, Virginia)