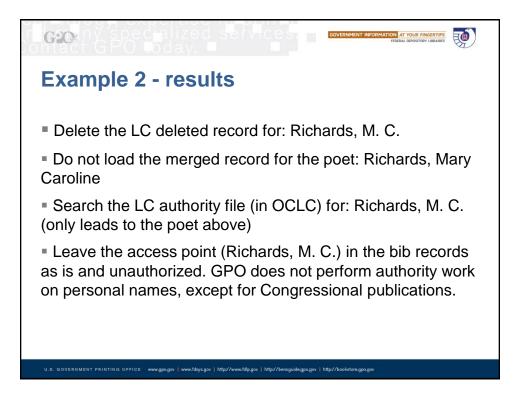

### G:O How to read RDA name authority records Begin by ignoring all the 3XX fields (those beginning with the digit 3). This leaves the familiar 1XX, 4XX, and 670 fields. 010 no2013035899 DGPO #b eng #e rda #c DGPO #d DGPO 040 046 ‡s 2008 110 2 National Climate Change and Wildlife Science Center (U.S.) 368 Agency 370 tc U.S. te Reston, Va. 372 Climatic changes #2 lcsh 377 ena 410 2 Geological Survey (U.S.). #b National Climate Change and Wildlife Science Center 410 1 United States. #b National Climate Change and Wildlife Science Center 410 2 NCCWSC 670 Delivering climate science for the nation's fish, wildlife, and ecosystems. 2011; tb p. 1 (In 2008 Congress created the National Climate Change and Wildlife Science Center (NCCWSC) within the U.S. Geological Survey. Located at the USGS National Headquarters in Reston, Virginia)

|     | N | ew fields                                                                                                                                                                                                                                                                                 |
|-----|---|-------------------------------------------------------------------------------------------------------------------------------------------------------------------------------------------------------------------------------------------------------------------------------------------|
| 010 | Π | no2013035899                                                                                                                                                                                                                                                                              |
| 040 |   | DGPO tb eng te rda tc DGPO td DGPO                                                                                                                                                                                                                                                        |
| 046 |   | ≠s 2008 🛑                                                                                                                                                                                                                                                                                 |
| 110 | 2 | National Climate Change and Wildlife Science Center (U.S.)                                                                                                                                                                                                                                |
| 368 |   | Agency 🛻                                                                                                                                                                                                                                                                                  |
| 370 |   | ≠c U.S. ≠e Reston, Va.                                                                                                                                                                                                                                                                    |
| 372 |   | Climatic changes #2 lcsh                                                                                                                                                                                                                                                                  |
| 377 |   | eng 🛑                                                                                                                                                                                                                                                                                     |
| 410 | 2 | Geological Survey (U.S.). #b National Climate Change and Wildlife Science Center                                                                                                                                                                                                          |
| 410 | 1 | United States. #b National Climate Change and Wildlife Science Center                                                                                                                                                                                                                     |
| 410 | 2 | NCCWSC                                                                                                                                                                                                                                                                                    |
| 670 |   | Delivering climate science for the nation's fish, wildlife, and ecosystems, 2011: +b p. 1 (In 2008 Congress created the National Climate Change and Wildlife<br>Science Center (NCCWSC) within the U.S. Geological Survey; Located at the USGS National Headquarters in Reston, Virginia) |