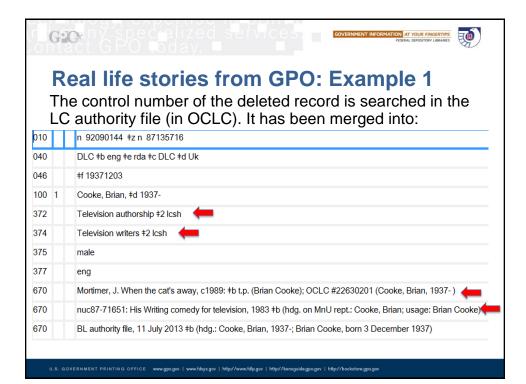

<br>Associated Enguage<br>See From-Corporate<br>See From-Corporate | B DGPDengrdaDGPODGPO 2008 National Climate Change and Wildlife Science Center (U.S.) Agency U.S.Reston, Va. Climatic Changes emg Geological Survey (U.S.) National Climate Change and Wildlife Science Center United States. National Climate Change and Wildlife Science Center WnctWSC Delivering Climate Science for the nation \$6h, wildlife, and acosystems. 2011;p. 1 (in 2008 Congress created the National Climate Change and Wildlife Science Center (WCCWSC) Delivering Climate Science for the nation \$6h, wildlife, and acosystems. 2011;p. 1 (in 2008 Congress created the National Climate Change and Wildlife Science Center (WCCWSC) | [  | Print/Se<br>My Reco<br>Catalo                                                       |









| GOVERNMENT INFORMATION AT YOUR FINGERIARS                                                                                                                                     |
|-------------------------------------------------------------------------------------------------------------------------------------------------------------------------------|
| Only 1 record in the CGP with "Brian Cooke:"                                                                                                                                  |
| 1001  a Morton, Robert A.                                                                                                                                                     |
| 24510  a Geomorphology and depositional sub-environments of Assateague Island MD/VA