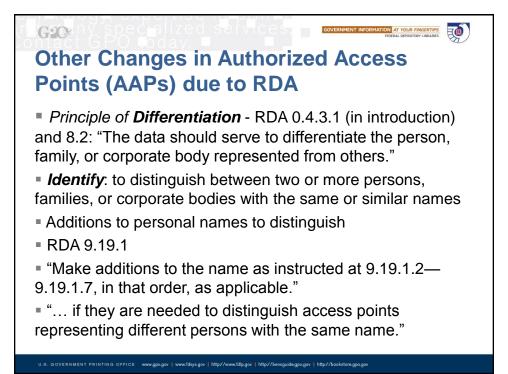

### G:O How to read RDA name authority records Begin by ignoring all the 3XX fields (those beginning with the digit 3). This leaves the familiar 1XX, 4XX, and 670 fields. 010 no2013035899 DGPO #b eng #e rda #c DGPO #d DGPO 040 046 ‡s 2008 110 2 National Climate Change and Wildlife Science Center (U.S.) 368 Agency 370 tc U.S. te Reston, Va. 372 Climatic changes #2 lcsh 377 ena 410 2 Geological Survey (U.S.). #b National Climate Change and Wildlife Science Center 410 1 United States. #b National Climate Change and Wildlife Science Center 410 2 NCCWSC 670 Delivering climate science for the nation's fish, wildlife, and ecosystems. 2011; tb p. 1 (In 2008 Congress created the National Climate Change and Wildlife Science Center (NCCWSC) within the U.S. Geological Survey. Located at the USGS National Headquarters in Reston, Virginia)

|     | N | ew fields                                                                                                                                                                                                                                                                                 |
|-----|---|-------------------------------------------------------------------------------------------------------------------------------------------------------------------------------------------------------------------------------------------------------------------------------------------|
| 010 | Π | no2013035899                                                                                                                                                                                                                                                                              |
| 040 |   | DGPO tb eng te rda tc DGPO td DGPO                                                                                                                                                                                                                                                        |
| 046 |   | ≠s 2008 🛑                                                                                                                                                                                                                                                                                 |
| 110 | 2 | National Climate Change and Wildlife Science Center (U.S.)                                                                                                                                                                                                                                |
| 368 |   | Agency 🛻                                                                                                                                                                                                                                                                                  |
| 370 |   | ≠c U.S. ≠e Reston, Va.                                                                                                                                                                                                                                                                    |
| 372 |   | Climatic changes #2 lcsh                                                                                                                                                                                                                                                                  |
| 377 |   | eng 🛑                                                                                                                                                                                                                                                                                     |
| 410 | 2 | Geological Survey (U.S.). #b National Climate Change and Wildlife Science Center                                                                                                                                                                                                          |
| 410 | 1 | United States. #b National Climate Change and Wildlife Science Center                                                                                                                                                                                                                     |
| 410 | 2 | NCCWSC                                                                                                                                                                                                                                                                                    |
| 670 |   | Delivering climate science for the nation's fish, wildlife, and ecosystems, 2011: +b p. 1 (In 2008 Congress created the National Climate Change and Wildlife<br>Science Center (NCCWSC) within the U.S. Geological Survey; Located at the USGS National Headquarters in Reston, Virginia) |