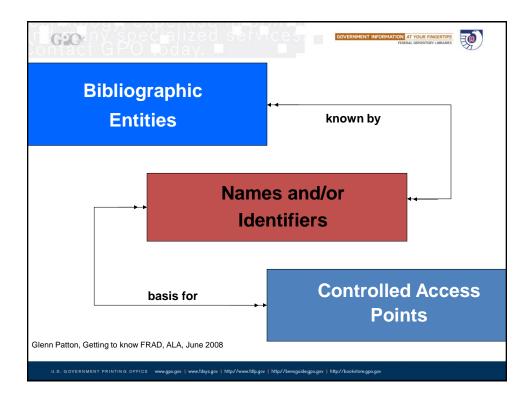

### G:O How to read RDA name authority records Begin by ignoring all the 3XX fields (those beginning with the digit 3). This leaves the familiar 1XX, 4XX, and 670 fields. 010 no2013035899 DGPO #b eng #e rda #c DGPO #d DGPO 040 046 ‡s 2008 110 2 National Climate Change and Wildlife Science Center (U.S.) 368 Agency 370 tc U.S. te Reston, Va. 372 Climatic changes #2 lcsh 377 ena 410 2 Geological Survey (U.S.). #b National Climate Change and Wildlife Science Center 410 1 United States. #b National Climate Change and Wildlife Science Center 410 2 NCCWSC 670 Delivering climate science for the nation's fish, wildlife, and ecosystems. 2011; tb p. 1 (In 2008 Congress created the National Climate Change and Wildlife Science Center (NCCWSC) within the U.S. Geological Sur