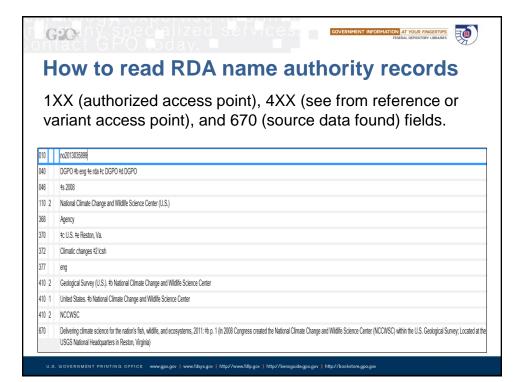

### G:O How to read RDA name authority records Begin by ignoring all the 3XX fields (those beginning with the digit 3). This leaves the familiar 1XX, 4XX, and 670 fields. 010 no2013035899 DGPO #b eng #e rda #c DGPO #d DGPO 040 046 ‡s 2008 110 2 National Climate Change and Wildlife Science Center (U.S.) 368 Agency 370 tc U.S. te Reston, Va. 372 Climatic changes #2 lcsh 377 ena 410 2 Geological Survey (U.S.). #b National Climate Change and Wildlife Science Center 410 1 United States. #b National Climate Change and Wildlife Science Center 410 2 NCCWSC 670 Delivering climate science for the nation's fish, wildlife, and ecosystems. 2011; tb p. 1 (In 2008 Congress created the National Climate Change and Wildlife Science Center (NCCWSC) within the U.S. Geological Survey. Located at the USGS National Headquarters in Reston, Virginia)

|     | N | ew fields                                                                                                                                                                                                                                                                                 |
|-----|---|-------------------------------------------------------------------------------------------------------------------------------------------------------------------------------------------------------------------------------------------------------------------------------------------|
| 010 | Π | no2013035899                                                                                                                                                                                                                                                                              |
| 040 |   | DGPO tb eng te rda tc DGPO td DGPO                                                                                                                                                                                                                                                        |
| 046 |   | ≠s 2008 🛑                                                                                                                                                                                                                                                                                 |
| 110 | 2 | National Climate Change and Wildlife Science Center (U.S.)                                                                                                                                                                                                                                |
| 368 |   | Agency 🛻                                                                                                                                                                                                                                                                                  |
| 370 |   | ≠c U.S. ≠e Reston, Va.                                                                                                                                                                                                                                                                    |
| 372 |   | Climatic changes #2 lcsh                                                                                                                                                                                                                                                                  |
| 377 |   | eng 🛑                                                                                                                                                                                                                                                                                     |
| 410 | 2 | Geological Survey (U.S.). #b National Climate Change and Wildlife Science Center                                                                                                                                                                                                          |
| 410 | 1 | United States. #b National Climate Change and Wildlife Science Center                                                                                                                                                                                                                     |
| 410 | 2 | NCCWSC                                                                                                                                                                                                                                                                                    |
| 670 |   | Delivering climate science for the nation's fish, wildlife, and ecosystems, 2011: +b p. 1 (In 2008 Congress created the National Climate Change and Wildlife<br>Science Center (NCCWSC) within the U.S. Geological Survey; Located at the USGS National Headquarters in Reston, Virginia) |