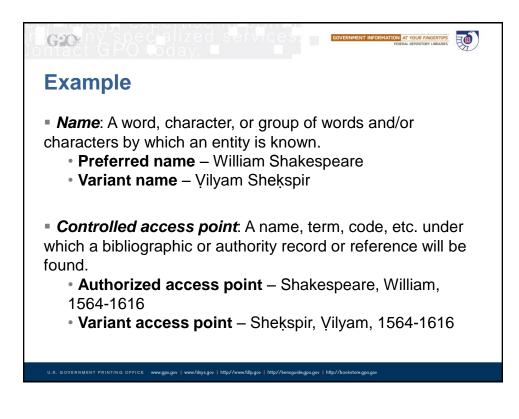

### G:O How to read RDA name authority records Begin by ignoring all the 3XX fields (those beginning with the digit 3). This leaves the familiar 1XX, 4XX, and 670 fields. 010 no2013035899 DGPO #b eng #e rda #c DGPO #d DGPO 040 046 ‡s 2008 110 2 National Climate Change and Wildlife Science Center (U.S.) 368 Agency 370 tc U.S. te Reston, Va. 372 Climatic changes #2 lcsh 377 ena 410 2 Geological Survey (U.S.). #b National Climate Change and Wildlife Science Center 410 1 United States. #b National Climate Change and Wildlife Science Center 410 2 NCCWSC 670 Delivering climate science for the nation's fish, wildlife, and ecosystems. 2011; tb p. 1 (In 2008 Congress created the National Climate Change and Wildlife Science Center (NCCWSC) within the U.S. Geological Survey.