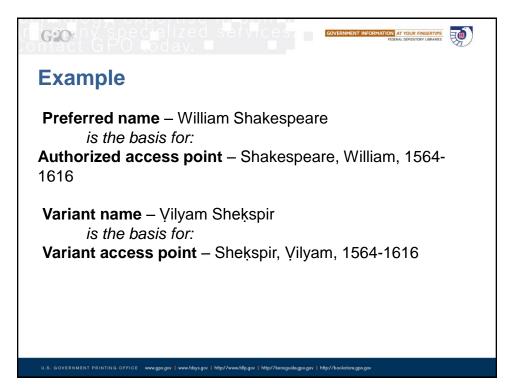

### G:O How to read RDA name authority records Begin by ignoring all the 3XX fields (those beginning with the digit 3). This leaves the familiar 1XX, 4XX, and 670 fields. 010 no2013035899 DGPO #b eng #e rda #c DGPO #d DGPO 040 046 ‡s 2008 110 2 National Climate Change and Wildlife Science Center (U.S.) 368 Agency 370 tc U.S. te Reston, Va. 372 Climatic changes #2 lcsh 377 ena 410 2 Geological Survey (U.S.). #b National Climate Change and Wildlife Science Center 410 1 United States. #b National Climate Change and Wildlife Science Center 410 2 NCCWSC 670 Delivering climate science for the nation's fish, wildlife, and ecosystems. 2011; tb p. 1 (In 2008 Congress created the National Climate Change and Wildlife Science Center (NCCWSC) within the U.S. Geological Survey. L